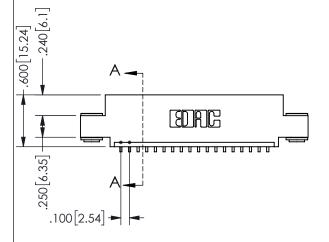

THIS IS A C.A.D. GENERATED DRAWING DO NOT MAKE MANUAL REVISIONS TO MASTER.

ORIGINAL

1

THICK PCB

<u>Contact Dimensions:</u>
559-90 Degree Bend (Code 541 Contacts)
See Sheet 2 for Contact Code 555, 556, 558, 559, 560 **Dimensions** 

.160 4.06 .330[8.38] POINT OF CARD SLOT CONTACT .370 9.4