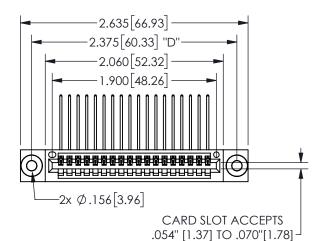

## **SECTION A-A**

345/395 SERIES CARD EDGE CONNECTOR PART NUMBER: 345-018-559-403

**EDAC INC** TORONTO, ONTARIO CANADA

THESE DRAWINGS AND SPECIFICATIONS ARE THE PROPERTY OF EDAC INC.,AND SHALL NOT BE REPRODUCED, OR COPIED OR USED AS THE BASIS FOR THE MANUFACTURE OR SALE OF APPARATUS WITHOUT WRITTEN PERMISSION.