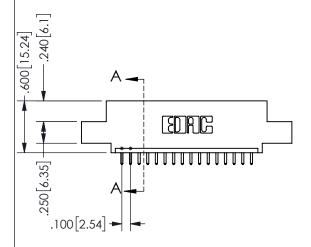

THIS IS A C.A.D. GENERATED DRAWING DO NOT MAKE MANUAL REVISIONS TO MASTER.

ISSUE NUMBER

ORIGINAL

1

-2.435[61.85] 2.175[55.25] "D" 1.860 47.24 1.700 43.18 -2x Ø.156[3.96] CARD SLOT ACCEPTS .054" [1.37] TO .070"[1.78]-THICK PCB

<u>Contact Dimensions:</u>
521-P.C. Tail .025 Sq.(0.64 Sq.) - Tail LG=.150(3.81)
.100 (2.54) Contact Spacing x .200 (5.08) Row Spacing

.160 4.06 .330[8.38] POINT OF CARD SLOT CONTACT

## **SECTION A-A**

345/395 SERIES CARD EDGE CONNECTOR PART NUMBER: 345-016-521-407

**EDAC INC** TORONTO, ONTARIO CANADA

THESE DRAWINGS AND SPECIFICATIONS ARE THE PROPERTY OF EDAC INC.,AND SHALL NOT BE REPRODUCED, OR COPIED OR USED AS THE BASIS FOR THE MANUFACTURE OR SALE OF APPARATUS WITHOUT WRITTEN PERMISSION.