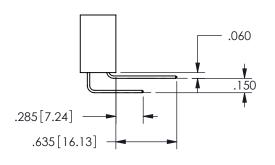

SECTION A A

.160 4.06 .330[8.38] POINT OF **CARD SLOT** CONTACT .370 9.4

ISSUE NUMBER ORIGINAL

1

**Contact Code 558** 

Contact Code 559

**Contact Code 560** 

INSULATOR MATERIAL: THERMOPLASTIC POLYESTER, UL 94V-0 DAP MATERIAL AVAILABLE UPON REQUEST