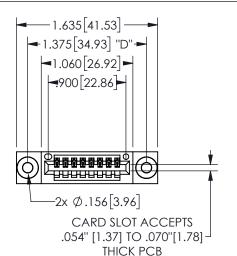

## Contact Dimensions: 541-Wire Wrap .025 Sq.(0.64 Sq.) - Tail LG=.750(19.05) .100 (2.54) Contact Spacing x .200 (5.08) Row Spacing

345/395 SERIES CARD EDGE CONNECTOR PART NUMBER: 345-008-541-403

YOUR CONNECTION TO QUALITY & SERVICE

**EDAC INC** TORONTO, ONTARIO CANADA

THESE DRAWINGS AND SPECIFICATIONS ARE THE PROPERTY OF EDAC INC., AND SHALL NOT BE REPRODUCED, OR COPIED OR USED AS THE BASIS FOR THE MANUFACTURE OR SALE OF APPARATUS WITHOUT WRITTEN PERMISSION.