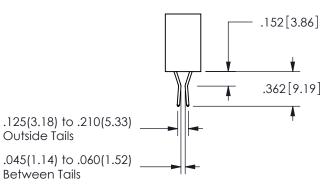

## Contact Dimensions: 541-Wire Wrap .025 Sq.(0.64 Sq.) - Tail LG=.750(19.05) .100 (2.54) Contact Spacing x .200 (5.08) Row Spacing

345/395 SERIES CARD EDGE CONNECTOR PART NUMBER: 345-008-541-403

YOUR CONNECTION TO QUALITY & SERVICE

## 345/395 SERIES CARD EDGE CONNECTOR CONTACT CODE 555,556,558,559,560 DIMENSIONS

YOUR CONNECTION TO QUALITY & SERVICE

**EDAC INC** TORONTO, ONTARIO CANADA

THESE DRAWINGS AND SPECIFICATIONS ARE THE PROPERTY OF EDAC INC.,AND SHALL NOT BE REPRODUCED, OR COPIED OR USED AS THE BASIS FOR THE MANUFACTURE OR SALE OF APPARATUS WITHOUT WRITTEN PERMISSION.