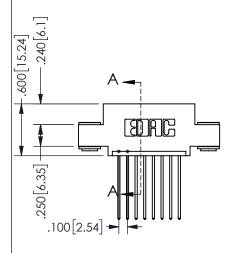

| 3LCTION A-A         |     |                  |       |
|---------------------|-----|------------------|-------|
| ACAD REFERENCE NO.  |     | 345-ENG-MASTER   |       |
| DRAWN: R.STA.MONICA |     | DATE:MAY.16/2017 |       |
| CHECKED:            |     | DATE:            |       |
| SCALE:              | NTS | SHEET            | OF 2  |
| DRAWING NUMBER      |     |                  | ISSUE |
| 345-ENG-MASTER      |     |                  | 1     |

SECTION A A

.160 4.06 .330[8.38] POINT OF **CARD SLOT** CONTACT .370 9.4

ISSUE NUMBER ORIGINAL

1

**Contact Code 558** 

Contact Code 559

**Contact Code 560** 

INSULATOR MATERIAL: THERMOPLASTIC POLYESTER, UL 94V-0 DAP MATERIAL AVAILABLE UPON REQUEST