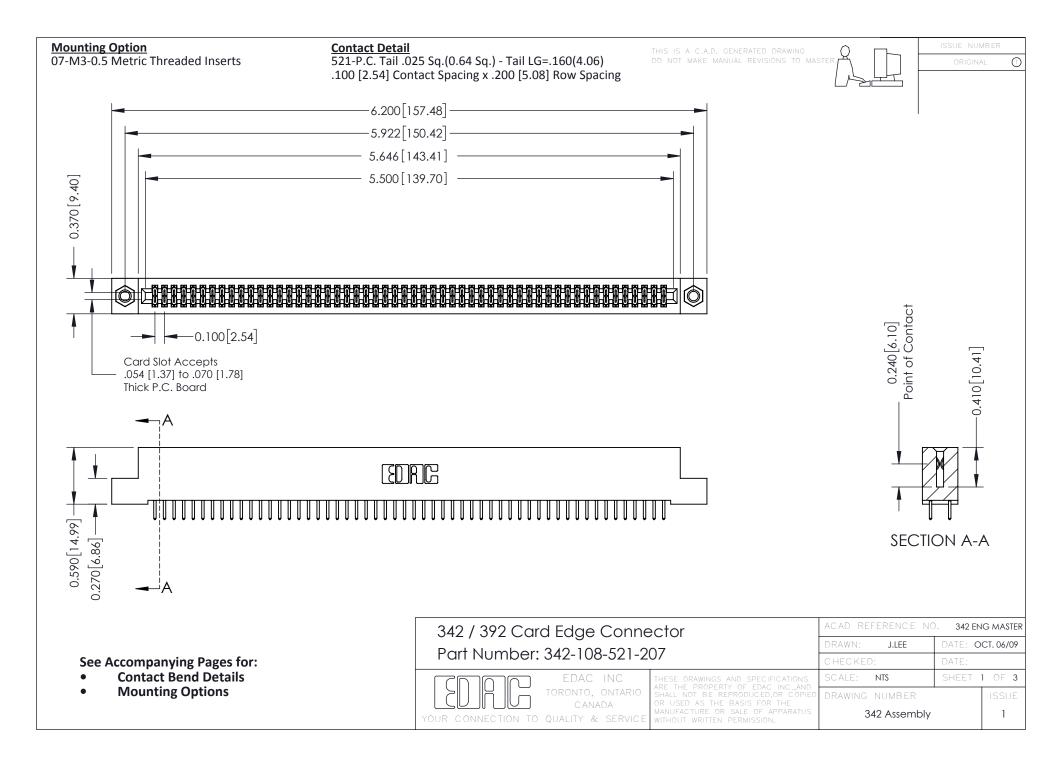

THIS IS A C.A.D. GENERATED DRAWING DO NOT MAKE MANUAL REVISIONS TO MASTER. ISSUE NUMBER

ORIGINAL

1



| 342 / 392 Series Card Edge Connector<br>Contact Bend Detail |                                                                                                                                                                                                  | ACAD REFERENCE NO. 342 ENG MASTER |             |                  |        |
|-------------------------------------------------------------|--------------------------------------------------------------------------------------------------------------------------------------------------------------------------------------------------|-----------------------------------|-------------|------------------|--------|
|