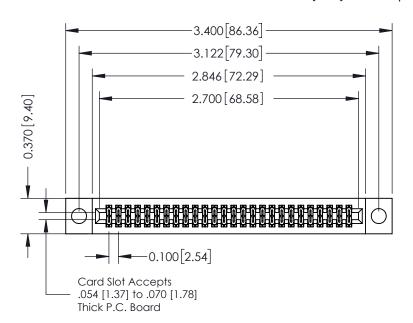

## **See Accompanying Pages for:**

- **Contact Bend Details**
- **Mounting Options**

342 / 392 Card Edge Connector Part Number: 342-052-523-204

YOUR CONNECTION TO QUALITY & SERVICE

| ACAD REFERENCE NO. 342 ENG MASIER |                  |  |  |  |
|-----------------------------------|------------------|--|--|--|
| DRAWN: J.LEE                      | DATE: OCT. 06/09 |  |  |  |
| CHECKED:                          | DATE:            |  |  |  |
| SCALE: NTS                        | SHEET 1 OF 3     |  |  |  |
| DRAWING NUMBER                    | ISSUE            |  |  |  |