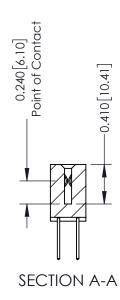

**Mounting Option** 

04-.156 (3.96) Dia. Mounting Holes

**Contact Detail** 

523-P.C. Tail .025 Sq.(0.64 Sq.) - Tail LG=.400(10.16) .100 [2.54] Contact Spacing x .200 [5.08] Row Spacing