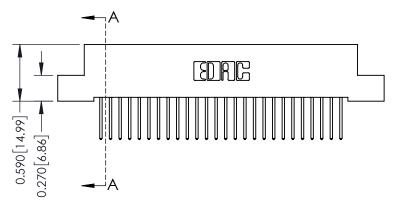

## **See Accompanying Pages for:**

- **Contact Bend Details**
- **Mounting Options**

342 / 392 Card Edge Connector Part Number: 342-052-523-204

YOUR CONNECTION TO QUALITY & SERVICE

| ACAD REFERENCE NO. 342 ENG MASIER |                  |  |  |  |
|-----------------------------------|------------------|--|--|--|
| DRAWN: J.LEE                      | DATE: OCT. 06/09 |  |  |  |
| CHECKED:                          | DATE:            |  |  |  |
| SCALE: NTS                        | SHEET 1 OF 3     |  |  |  |
| DRAWING NUMBER                    | ISSUE            |  |  |  |