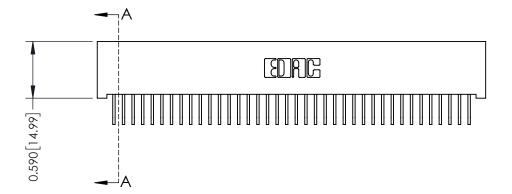

THIS IS A C.A.D. GENERATED DRAWING DO NOT MAKE MANUAL REVISIONS TO MASTER

ISSUE NUMBER

ORIGINAL

1

| 342 / 392 Card Edge Connector<br>Mounting Options |                                                                                                                                                                                               | ACAD REFERENCE NO. 342 ENG MASTER |                         |        |  |  |
|---------------------------------------------------|-----------------------------------------------------------------------------------------------------------------------------------------------------------------------------------------------|-----------------------------------|-------------------------|--------|--|--|
|                                                   |                                                                                                                                                                                               | DRAWN: J.LEE                      | DATE: <b>OCT. 06/09</b> |        |  |  |
|                                                   |                                                                                                                                                                                               | CHECKED:                          | DATE:                   |        |  |  |
| TORONTO, ONTARIO                                  | THESE DRAWINGS AND SPECIFICATIONS ARE THE PROPERTY OF EDAC INCAND SHALL NOT BE REPRODUCED,OR COPIED OR USED AS THE BASIS FOR THE MANUFACTURE OR SALE OF APPARATUS WITHOUT WRITTEN PERMISSION. | SCALE: NTS                        | SHEET :                 | 3 OF 3 |  |  |
|                                                   |                                                                                                                                                                                               | DRAWING NUMBER                    | •                       | ISSUE  |  |  |
| YOUR CONNECTION TO QUALITY & SERVICE              |                                                                                                                                                                                               | 342 Assembly                      |                         | 1      |  |  |