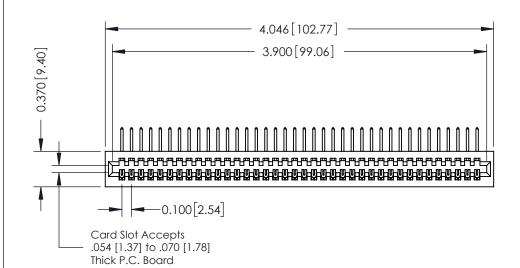

342 Assembly

THIS IS A C.A.D. GENERATED DRAWING DO NOT MAKE MANUAL REVISIONS TO MASTER. ISSUE NUMBER

ORIGINAL

1

| 342 / 392 Series Card Edge Connector<br>Contact Bend Detail |                                                                                                                                                                                                  | ACAD REFERENCE NO. 342 ENG MASTER |             |                  |        |
|-------------------------------------------------------------|--------------------------------------------------------------------------------------------------------------------------------------------------------------------------------------------------|-----------------------------------|-------------|------------------|--------|
|                                                             |                                                                                                                                                                                                  | DRAWN:                            | J.LEE       | DATE: OCT. 06/09 |        |
|                                                             |                                                                                                                                                                                                  | CHECKED:                          |             | DATE:            |        |
| TORONTO, ONTARIO                                            | THESE DRAWINGS AND SPECIFICATIONS ARE THE PROPERTY OF EDAC INC. AND SHALL NOT BE REPRODUCED, OR COPIED OR USED AS THE BASIS FOR THE MANUFACTURE OR SALE OF APPARATUS WITHOUT WRITTEN PERMISSION. | SCALE:                            | NTS         | SHEET :          | 2 OF 3 |
|                                                             |                                                                                                                                                                                                  | DRAWING                           | NUMBER      |                  | ISSUE  |
| YOUR CONNECTION TO QUALITY & SERVICE                        |                                                                                                                                                                                                  | 3                                 | 42 Assembly |                  | 1      |