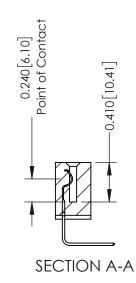

**Mounting Option** 01-No Mounting Lugs

**Contact Detail** 

558-90 Degree Bend (Code 541 Contacts) .100 [2.54] Contact Spacing x .200 [5.08] Row Spacing

342 Assembly

THIS IS A C.A.D. GENERATED DRAWING DO NOT MAKE MANUAL REVISIONS TO MASTER. ISSUE NUMBER

ORIGINAL

1

| 342 / 392 Series Card Edge Connector<br>Contact Bend Detail |                                                                                                                                                                                                  | ACAD REFERENCE NO. 342 ENG MASTER |             |                  |        |
|-------------------------------------------------------------|--------------------------------------------------------------------------------------------------------------------------------------------------------------------------------------------------|-----------------------------------|-------------|------------------|--------|
|                                                             |                                                                                                                                                                                                  | DRAWN:                            | J.LEE       | DATE: OCT. 06/09 |        |
|                                                             |                                                                                                                                                                                                  | CHECKED:                          |             | DATE:            |        |
| TORONTO, ONTARIO                                            | THESE DRAWINGS AND SPECIFICATIONS ARE THE PROPERTY OF EDAC INC. AND SHALL NOT BE REPRODUCED, OR COPIED OR USED AS THE BASIS FOR THE MANUFACTURE OR SALE OF APPARATUS WITHOUT WRITTEN PERMISSION. | SCALE:                            | NTS         | SHEET :          | 2 OF 3 |
|                                                             |                                                                                                                                                                                                  | DRAWING                           | NUMBER      |                  | ISSUE  |
| YOUR CONNECTION TO QUALITY & SERVICE                        |                                                                                                                                                                                                  | 3                                 | 42 Assembly |                  | 1      |