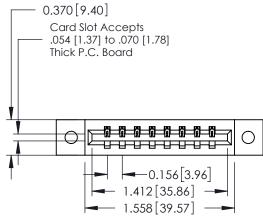

## **Contact Detail**

542-Wire Wrap .025 Sq.(0.64 Sq.) - Tail LG=.645(16.38) .156 [3.96] Contact Spacing x .200 [5.08] Row Spacing

THIS IS A C.A.D. GENERATED DRAWING DO NOT MAKE MANUAL REVISIONS TO MASTER.

ISSUE NUMBER ORIGINAL

337 / 387 Series Card Edge Connector Part Number: 337-008-542-602

**EDAC INC** TORONTO, ONTARIO CANADA

THESE DRAWINGS AND SPECIFICATIONS ARE THE PROPERTY OF EDAC INC.,AND SHALL NOT BE REPRODUCED, OR COPIED OR USED AS THE BASIS FOR THE MANUFACTURE OR SALE OF APPARATUS WITHOUT WRITTEN PERMISSION.

| DRAWN: J.LEE   | DATE: OCT. 06/09 |               |
|----------------|------------------|---------------|
| CHECKED:       | DATE:            |               |
| SCALE: NTS     | SHEET            | 1 <b>OF</b> 3 |
| DRAWING NUMBER |                  | ISSUE         |
| 337 Assembly   |                  | 1             |