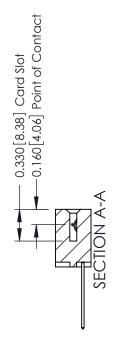

1

| 337 / 387 Series Card Edge Connector<br>Contact Bend Detail           |                                                                                                                                                                                                 | ACAD REFERENCE NO. | 337 ENG MASTER   |               |
|-----------------------------------------------------------------------|-------------------------------------------------------------------------------------------------------------------------------------------------------------------------------------------------|--------------------|------------------|---------------|
|                                                                       |                                                                                                                                                                                                 | DRAWN: J.LEE       | DATE: OCT. 06/09 |               |
|                                                                       |                                                                                                                                                                                                 | CHECKED:           | DATE:            |               |
| EDAC INC TORONTO, ONTARIO CANADA YOUR CONNECTION TO QUALITY & SERVICE | THESE DRAWINGS AND SPECIFICATIONS ARE THE PROPERTY OF EDAC INC.,AND SHALL NOT BE REPRODUCED,OR COPIED OR USED AS THE BASIS FOR THE MANUFACTURE OR SALE OF APPARATUS WITHOUT WRITTEN PERMISSION. | SCALE: NTS         | SHEET            | 2 <b>OF</b> 3 |
|                                                                       |                                                                                                                                                                                                 | DRAWING NUMBER     |                  | ISSUE         |
|                                                                       |                                                                                                                                                                                                 | 337 Assembly       |                  | 1             |