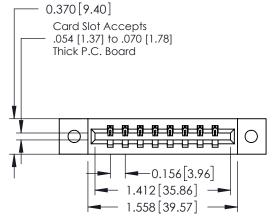

## **Contact Detail**

542-Wire Wrap .025 Sq.(0.64 Sq.) - Tail LG=.645(16.38) .156 [3.96] Contact Spacing x .200 [5.08] Row Spacing

THIS IS A C.A.D. GENERATED DRAWING DO NOT MAKE MANUAL REVISIONS TO MASTER.

ISSUE NUMBER ORIGINAL

337 / 387 Series Card Edge Connector Part Number: 337-008-542-602

**EDAC INC** TORONTO, ONTARIO CANADA

THESE DRAWINGS AND SPECIFICATIONS ARE THE PROPERTY OF EDAC INC.,AND SHALL NOT BE REPRODUCED, OR COPIED OR USED AS THE BASIS FOR THE MANUFACTURE OR SALE OF APPARATUS WITHOUT WRITTEN PERMISSION.

| DRAWN: J.LEE   | DATE: OCT. 06/09 |               |
|----------------|------------------|---------------|
| CHECKED:       | DATE:            |               |
| SCALE: NTS     | SHEET            | 1 <b>OF</b> 3 |
| DRAWING NUMBER |                  | ISSUE         |
| 337 Assembly   |                  | 1             |