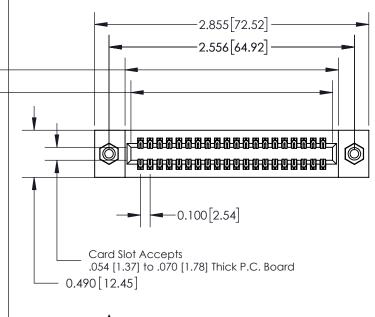

Mounting Option
08-#4-40 Unified Threaded Inserts

**Contact Detail** 

520-P.C. Tail .025 Sq.(0.64 Sq.) - Tail LG=.175(4.45) .100 [2.54] Contact Spacing x .300 [7.62] Row Spacing THIS IS A C.A.D. GENERATED DRAWING

DRAWN: J.LEE DATE: OCT. 06/09

CHECKED: DATE:

SCALE: NTS SHEET 1 OF 2

DRAWING NUMBER ISSUE

SECTION A-A

325 Assembly

See Accompanying Page for: Mounting Options

325 Card Edge Connector Part Number: 325-040-520-208