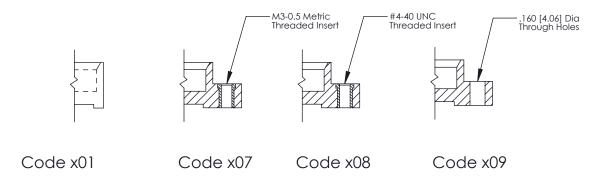

Mounting Option
08-#4-40 Unified Threaded Inserts

**Contact Detail** 

520-P.C. Tail .025 Sq.(0.64 Sq.) - Tail LG=.175(4.45) .100 [2.54] Contact Spacing x .300 [7.62] Row Spacing THIS IS A C.A.D. GENERATED DRAWING

EDNG

YOUR CONNECTION TO QUALITY & SERVICE

THIS IS A C.A.D. GENERATED DRAWING
DO NOT MAKE MANUAL REVISIONS TO MASTER.

SSUE NUMBER

DRIGINAL

1

|  | 325 Card Edge Connector<br>Mounting Options                           |               |                                                               | ACAD REFERENCE NO. 325 ENG MASTER |             |         |           |
|--|-----------------------------------------------------------------------|---------------|---------------------------------------------------------------|-----------------------------------|-------------|---------|-----------|
|  |                                                                       |               |                                                               | DRAWN:                            | J.LEE       | DATE: O | CT. 06/09 |
|  |                                                                       |               |                                                               | CHECKED:                          |             | DATE:   |           |
|  | EDAC INC TORONTO, ONTARIO CANADA YOUR CONNECTION TO QUALITY & SERVICE |               | OR USED AS THE BASIS FOR THE MANUFACTURE OR SALE OF APPARATUS | SCALE:                            | NTS         | SHEET 2 | 2 OF 2    |
|  |                                                                       | ONIO, ONIARIO |                                                               | DRAWING                           | NUMBER      |         | ISSUE     |
|  |                                                                       | CANADA        |                                                               | 3                                 | 25 Assembly |         | 1         |