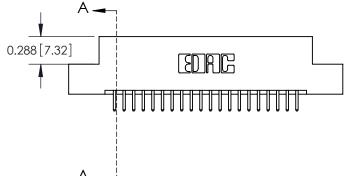

DRAWN: J.LEE DATE: OCT. 06/09

CHECKED: DATE:

SCALE: NTS SHEET 1 OF 2

DRAWING NUMBER ISSUE

SECTION A-A

325 Assembly

See Accompanying Page for: Mounting Options

325 Card Edge Connector Part Number: 325-040-520-208