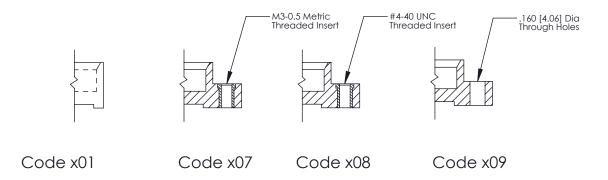

ng x .300 [7.62] Row Spacing

0.600[15.24]





**See Accompanying Page for: Mounting Options** 

| 325 Card Edge Connector      |
|------------------------------|
| Part Number: 325-006-500-107 |

YOUR CONNECTION TO QUALITY & SERVICE

|         | ACAD REFERENCE NO | . 325 ENG MASTER |  |  |  |  |
|---------|-------------------|------------------|--|--|--|--|
|         | DRAWN: J.LEE      | DATE: OCT. 06/09 |  |  |  |  |
|         | CHECKED:          | DATE:            |  |  |  |  |
| D<br>ED | SCALE: NTS        | SHEET 1 OF 2     |  |  |  |  |
|         | DRAWING NUMBER    | ISSUE            |  |  |  |  |
| S       | 325 Assembly      | 1                |  |  |  |  |

**SECTION A-A** 

THIS IS A C.A.D. GENERATED DRAWING
DO NOT MAKE MANUAL REVISIONS TO MASTER.



SSUE NUMBER

DRIGINAL

1



|                  | 325 Card Edge Connector |                                                                  |          | ACAD REFERENCE NO. 325 ENG MASTER |           |        |  |
|------------------|-------------------------|------------------------------------------------------------------|----------|-----------------------------------|-----------|--------|--|
| Mounting Options |                         | DRAWN:                                                           | J.LEE    | DATE: O                           | CT. 06/09 |        |  |
|                  | Moorning Ophons         |                                                                  | CHECKED: |                                   | DATE:     |        |  |
|                  | TORONTO, ONTARIO CANADA | OR USED AS