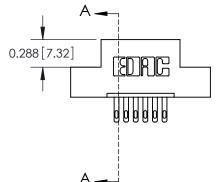

**SECTION A-A** 

THIS IS A C.A.D. GENERATED DRAWING
DO NOT MAKE MANUAL REVISIONS TO MASTER.

SSUE NUMBER

DRIGINAL

1

|                  | 325 Card Edge Connector |                                                                  |          | ACAD REFERENCE NO. 325 ENG MASTER |           |        |  |
|------------------|-------------------------|------------------------------------------------------------------|----------|-----------------------------------|-----------|--------|--|
| Mounting Options |                         | DRAWN:                                                           | J.LEE    | DATE: O                           | CT. 06/09 |        |  |
|                  | Moorning Ophons         |                                                                  | CHECKED: |                                   | DATE:     |        |  |
|                  | TORONTO, ONTARIO CANADA | OR USED AS THE BASIS FOR THE<br>MANUFACTURE OR SALE OF APPARATUS | SCALE:   | NTS                               | SHEET 2   | 2 OF 2 |  |
|                  |                         |                                                                  | DRAWING  | NUMBER                            |           | ISSUE  |  |
|                  |                         |                                                                  | 3        | 25 Assembly                       |           | 1      |  |