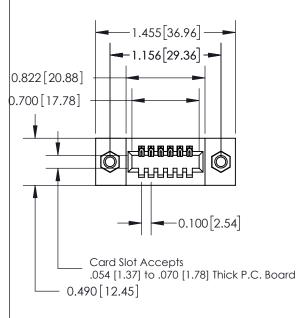

## **Contact Detail**

500-Wire Hole .050x.025(1.27x0.64) - Tail LG=.260(6.60) .100 [2.54] Contact Spacing x .300 [7.62] Row Spacing

0.600[15.24]

**See Accompanying Page for: Mounting Options** 

| 325 Card Edge Connector      |
|------------------------------|
| Part Number: 325-006-500-107 |