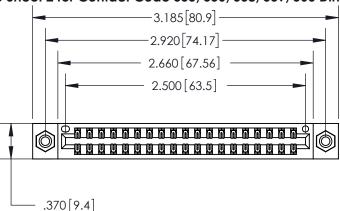

<u>Contact Dimensions:</u> 560-Extender Board Bend (Code 523 Contacts) See Sheet 2 for Contact Code 555, 556, 558, 559, 560 Dimensions

INSULATOR MATERIAL: THERMOPLASTIC POLYESTER, UL 94V-0 CONTACT MATERIAL; COPPER, NICKEL, TIN ALLOY CA-725 CONTACT PLATING: GOLD ON THE MATING AREA, TIN-LEAD ON THE CONTACT TAILS, NICKEL UNDERPLATE

THIS IS A C.A.D. GENERATED DRAWING DO NOT MAKE MANUAL REVISIONS TO MASTER.

ORIGINAL

846/896 SERIES HIGH TEMP CARD EDGE CONNECTOR PART NUMBER: 896-038-560-808

**EDAC INC** TORONTO, ONTARIO CANADA

THESE DRAWINGS AND SPECIFICATIONS ARE THE PROPERTY OF EDAC INC., AND SHALL NOT BE REPRODUCED, OR COPIED OR USED AS THE BASIS FOR THE MANUFACTURE OR SALE OF APPARATUS WITHOUT WRITTEN PERMISSION.