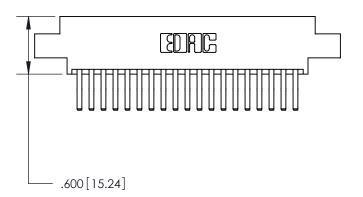

THIS IS A C.A.D. GENERATED DRAWING DO NOT MAKE MANUAL REVISIONS TO MASTER.

ORIGINAL

846/896 SERIES HIGH TEMP CARD EDGE CONNECTOR PART NUMBER: 896-038-560-808

**EDAC INC** TORONTO, ONTARIO CANADA

THESE DRAWINGS AND SPECIFICATIONS ARE THE PROPERTY OF EDAC INC., AND SHALL NOT BE REPRODUCED, OR COPIED OR USED AS THE BASIS FOR THE MANUFACTURE OR SALE OF APPARATUS WITHOUT WRITTEN PERMISSION.

THIS IS A C.A.D. GENERATED DRAWING DO NOT MAKE MANUAL REVISIONS TO MASTER.

ISSUE NUMBER

.165[4.19]

.375 [9.54]

ORIGINAL

1

.060 [1.52] .125(3.18) to .210(5.33) **Outside Tails** .125(3.18) to .210(5.33) **Outside Tails** 