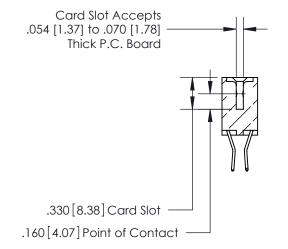

**Contact Code 560** 

INSULATOR MATERIAL: THERMOPLASTIC POLYESTER, UL 94V-0 CONTACT MATERIAL; COPPER, NICKEL, TIN ALLOY CA-725 CONTACT PLATING: GOLD ON THE MATING AREA, TIN-LEAD ON THE CONTACT TAILS, NICKEL UNDERPLATE

**Contact Code 558** 

## 846/896 SERIES HIGH TEMP CARD EDGE CONNECTOR CONTACT CODE 555,556,558,559,560 DIMENSIONS

.150 [3.81]

YOUR CONNECTION TO QUALITY & SERVICE

**Contact Code 559** 

**EDAC INC** TORONTO, ONTARIO CANADA

THESE DRAWINGS AND SPECIFICATIONS ARE THE PROPERTY OF EDAC INC.,AND SHALL NOT BE REPRODUCED, OR COPIED OR USED AS THE BASIS FOR THE MANUFACTURE OR SALE OF APPARATUS WITHOUT WRITTEN PERMISSION.