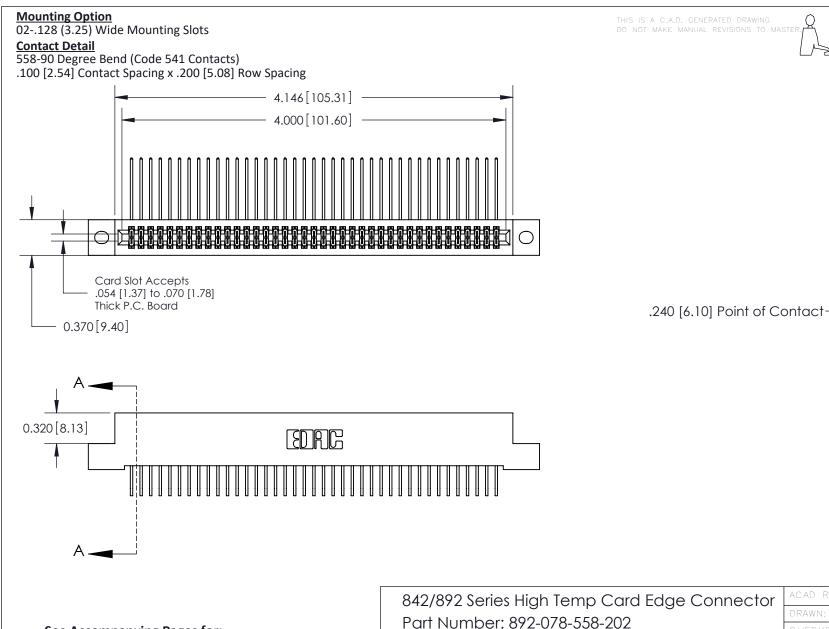

THIS IS A C.A.D. GENERATED DRAWING DO NOT MAKE MANUAL REVISIONS TO MASTER

ISSUE NUMBER

ORIGINAL

1

| 842/892 Series High Temp Card Edge Con<br>Mounting Options   | nnector   ACAD REFERENCE NO. 842 ENG MASTE |
|--------------------------------------------------------------|--------------------------------------------|
| EDAC INC THESE DRAWINGS AND SPI                              |                                            |
|                                                              | uced,or copied drawing number issue        |
| YOUR CONNECTION TO QUALITY & SERVICE WITHOUT WRITTEN PERMISS |                                            |