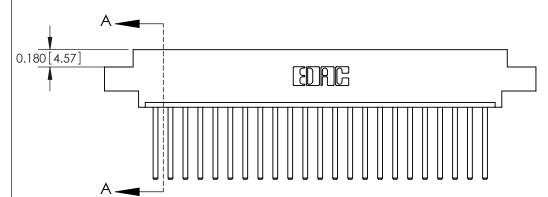

ISSUE NUMBER

ORIGINAL

**See Accompanying Pages for:** 

**Contact Bend Details** 

837/887 Series High Temp Card Edge Connector Part Number: 887-023-544-608

|                    | EDAC INC          |
|--------------------|-------------------|
|                    | TORONTO, ONTARIO  |
|                    | CANADA            |
| YOUR CONNECTION TO | QUALITY & SERVICE |