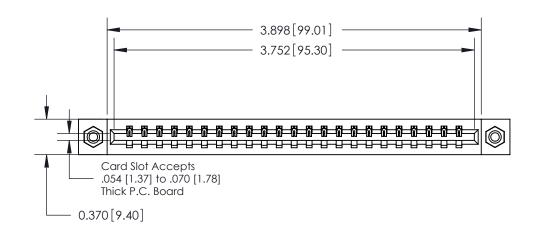

**Mounting Option** 

08-#4-40 Unified Threaded Inserts

## **Contact Detail**

544-Wire Wrap .050x.025(1.27x0.64) - Tail LG=.750(19.05)

.156 [3.96] Contact Spacing x .200 [5.08] Row Spacing

THIS IS A C.A.D. GENERATED DRAWING DO NOT MAKE MANUAL REVISIONS TO MASTER.

ISSUE NUMBER

ORIGINAL

**See Accompanying Pages for:** 

**Contact Bend Details** 

837/887 Series High Temp Card Edge Connector Part Number: 887-023-544-608

|                    | EDAC INC          |
|--------------------|-------------------|
|                    | TORONTO, ONTARIO  |
|                    | CANADA            |
| YOUR CONNECTION TO | QUALITY & SERVICE |