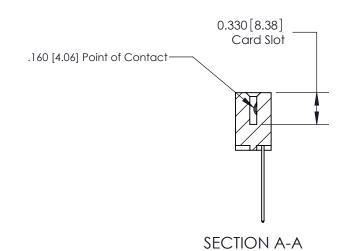

ISSUE NUMBER

ORIGINAL

1

|                     | 837/887 Series High Temp Card Edge Connector                                                                                                                                                                                                                             |                                  | ACAD REFERENCE | NO. 837 EN       | 837 ENG MASTER |  |
|---------------------|--------------------------------------------------------------------------------------------------------------------------------------------------------------------------------------------------------------------------------------------------------------------------|----------------------------------|----------------|------------------|----------------|--|
| Contact Bend Detail |                                                                                                                                                                                                                                                                          | DRAWN: J.LEE                     | DATE: OC       | DATE: OCT. 06/09 |                |  |
|                     | Confact bend Defail                                                                                                                                                                                                                                                      |                                  | CHECKED:       | DATE:            | DATE:          |  |
|                     | EDAC INC TORONTO, ONTARIO CANADA YOUR CONNECTION TO QUALITY & SERVICE  THESE DRAWINGS AND SPECIFICATIONS ARE THE PROPERTY OF EDAC INC., AND SHALL NOT BE REPRODUCED, OR COPIED OR USED AS THE BASIS FOR THE MANUFACTURE OR SALE OF APPARATUS WITHOUT WRITTEN PERMISSION. |                                  | SCALE: NTS     | SHEET            | 2 <b>OF</b> 2  |  |
|                     |                                                                                                                                                                                                                                                                          | DRAWING NUMBER                   |                | ISSUE            |                |  |
|                     |                                                                                                                                                                                                                                                                          | MANUFACTURE OR SALE OF APPARATUS | 837 Assembly   |                  | 1              |  |