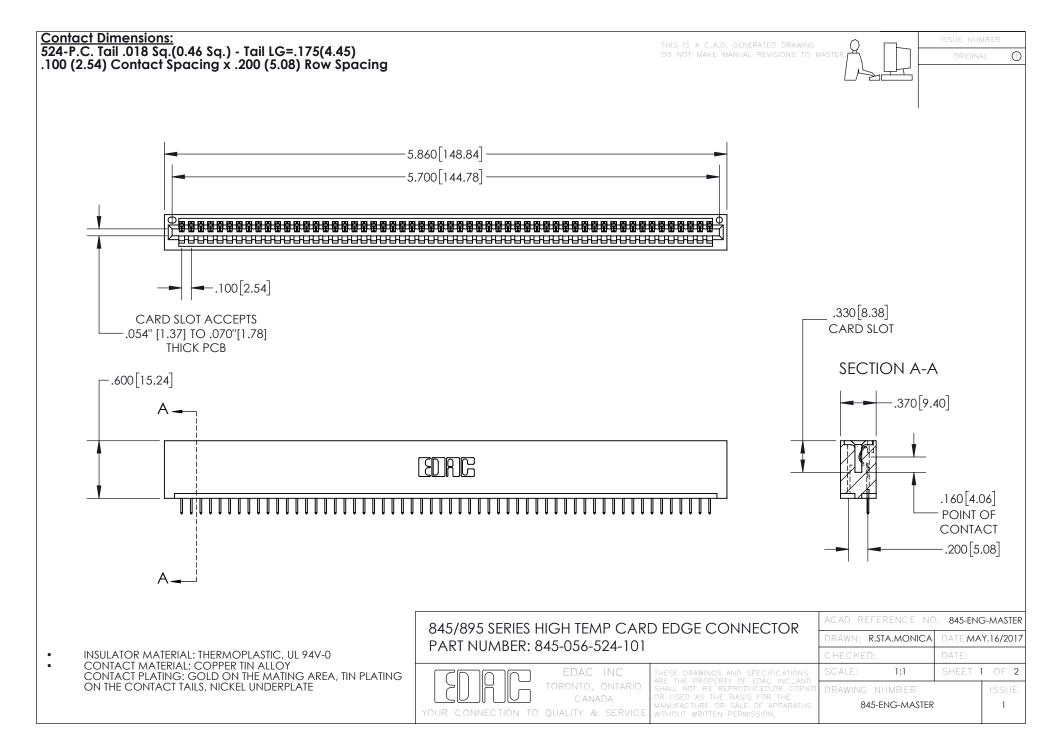

INSULATOR MATERIAL: THERMOPLASTIC POLYESTER, UL 94V-0 DAP MATERIAL AVAILABLE UPON REQUEST

**Contact Code 558** 

CONTACT MATERIAL; COPPER ALLOY CONTACT PLATING: GOLD ON THE MATING AREA, TIN PLATING ON THE CONTACT TAILS, NICKEL UNDERPLATE

## 845/895 SERIES HIGH TEMP CARD EDGE CONNECTOR CONTACT CODE 555,556,558,559,560 DIMENSIONS

YOUR CONNECTION TO QUALITY & SERVICE

Contact Code 559

|   | ACAD REFERENCE NO. 845-ENG-MASTER |                  |  |
|---|-----------------------------------|------------------|--|
|   | DRAWN: R.STA.MONICA               | DATE:MAY.16/2017 |  |
|   | CHECKED:                          | DATE:            |  |
|   | SCALE: 1:1                        | SHEET 2 OF 2     |  |
| D | DRAWING NUMBER                    | ISSUE            |  |

Contact Code 560

845-ENG-MASTER