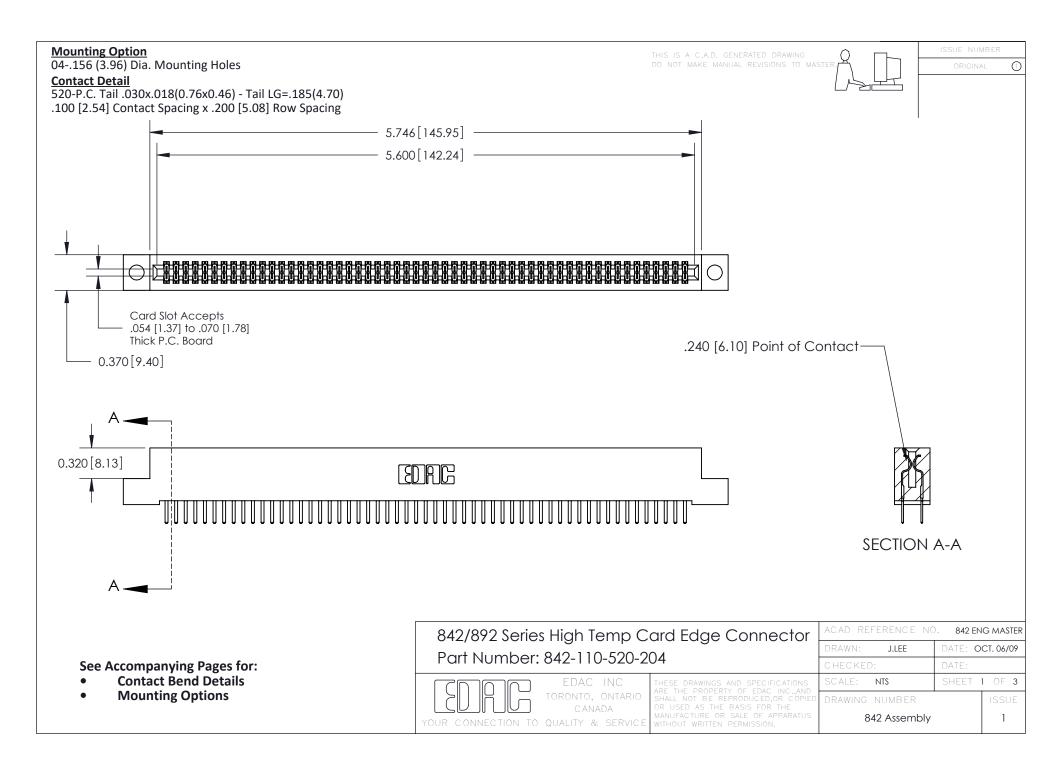

THIS IS A C.A.D. GENERATED DRAWING DO NOT MAKE MANUAL REVISIONS TO MASTER

ORIGINAL (1)



| 842/892 Series High Temp Card Edge Connector<br>Contact Bend Detail |                                                                                                 | ACAD REFERENCE NO. 842 ENG MASTER |             |                  |        |
|---------------------------------------------------------------------|-------------------------------------------------------------------------------------------------|-----------------------------------|-------------|------------------|--------|
|                                                                     |                                                                                                 | DRAWN:                            | J.LEE