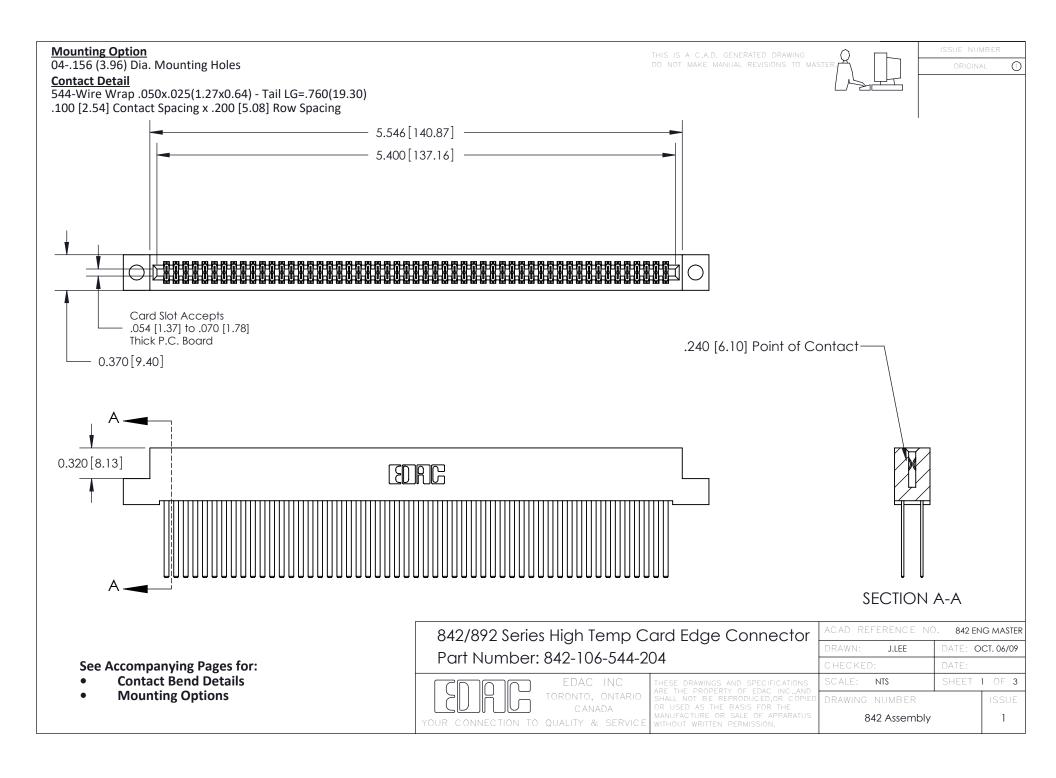

THIS IS A C.A.D. GENERATED DRAWING DO NOT MAKE MANUAL REVISIONS TO MASTER

ORIGINAL (1)



| 842/892 Series High Temp Card Edge Connector<br>Contact Bend Detail |                                                                                                 | ACAD REFERENCE NO. 842 ENG MASTER |             |                  |        |
|---------------------------------------------------------------------|-------------------------------------------------------------------------------------------------|-----------------------------------|-------------|------------------|--------|
|                                                                     |                                                                                                 | DRAWN:                            | J.LEE