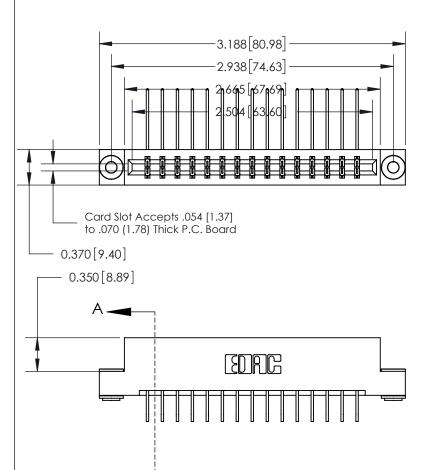

0.388 [9.86]

Card Slot

## 833 Series High Temp Card Edge Connector Part Number: 833-030-558-203

EDAC INC
TORONTO, ONTARIO
CANADA
YOUR CONNECTION TO QUALITY & SERVICE

THESE DRAWINGS AND SPECIFICATIONS ARE THE PROPERTY OF EDAC INC., AND SHALL NOT BE REPRODUCED, OR COPIED OR USED AS THE BASIS FOR THE MANUFACTURE OR SALE OF APPARATUS WITHOUT WRITTEN PERMISSION.