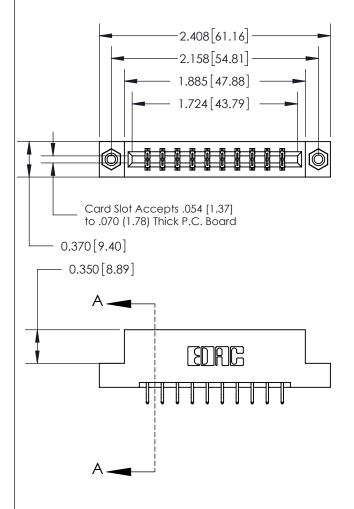

833 Series High Temp Card Edge Connector Part Number: 833-020-556-208

**EDAC INC** TORONTO, ONTARIO CANADA

THESE DRAWINGS AND SPECIFICATIONS ARE THE PROPERTY OF EDAC INC.,AND SHALL NOT BE REPRODUCED, OR COPIED OR USED AS THE BASIS FOR THE MANUFACTURE OR SALE OF APPARATUS WITHOUT WRITTEN PERMISSION.

| ACAD REFERENCE NO. | 833 ENG MASTER   |  |  |
|--------------------|------------------|--|--|
| DRAWN: J.LEE       | DATE: OCT. 14/09 |  |  |
| CHECKED:           | DATE:            |  |  |
| SCALE: NTS         | SHEET 1 OF 3     |  |  |
| DRAWING NUMBER     | ISSUE            |  |  |
| 833 Assembly       | 1                |  |  |