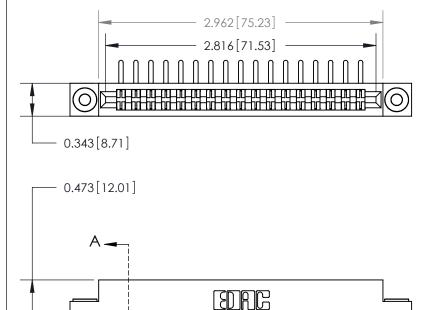

## **SECTION A-A**

.095 [2.41] Point of Contact (Measured from bottom of Card Slot)

**See Accompanying Page for:** 

**Contact Bend Details** 

807/857 Series High Temp Card Edge Connector Part Number: 807-034-458-203

807 Assembly