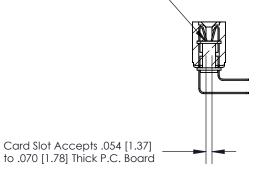

## **SECTION A-A**

.095 [2.41] Point of Contact (Measured from bottom of Card Slot)

**See Accompanying Page for:** 

**Contact Bend Details** 

807/857 Series High Temp Card Edge Connector Part Number: 807-034-458-203