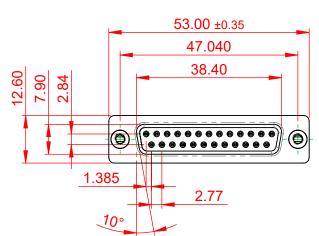

| 628 SERIES D-SUB CONNECTOR |                                                               |                                                                                                                                                                                                                | SW REFERENCE NO.: 628 ASSEMBLY  |           |                    |       |   |
|----------------------------|---------------------------------------------------------------|----------------------------------------------------------------------------------------------------------------------------------------------------------------------------------------------------------------|---------------------------------|-----------|--------------------|-------|---|
|                            |                                                               |                                                                                                                                                                                                                | DRAWN: C.B                      |           | DATE: AUG. 01/2018 |       |   |
|                            |                                                               |                                                                                                                                                                                                                | CHECKED:                        |           | DATE:              |       |   |
|                            | EDAC INC<br>TORONTO, ONTARIO<br>CANADA<br>9 QUALITY & SERVICE | THESE DRAWINGS AND SPECIFICATIONS<br>ARE THE PROPERTY OF EDAC INC.,AND<br>SHALL NOT BE REPRODUCED,OR COPIED<br>OR USED AS THE BASIS FOR THE<br>MANUFACTURE OR SALE OF APPARATUS<br>WITHOUT WRITTEN PERMISSION. | SCALE: 1:1                      |           | SHEET 1            | OF    | 1 |
|                            |                                                               |                                                                                                                                                                                                                | DRAWING NUMBER: 628-025-621-256 |           |                    | ISSUE |   |
| YOUR CONNECTION TO C       |                                                               |                                                                                                                                                                                                                | PART NUMBER:                    | 628-025-6 | 621-256            |       | 1 |