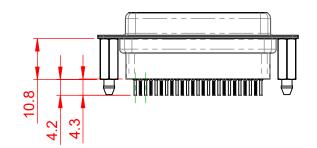

10.7





## NOTES:

MATERIAL:

HOUSING: THERMOPLASTIC POLYESTER, UL94V-0 SHELL: STEEL, TIN PLATED CONTACT: COPPER ALLOY, 30µ GOLD PLATED OPERATING TEMPERATURE: -55°C to +85°C

REALERED

(1)

CURRENT RATING: 3A PER CONTACT CONTACT RESISTANCE: 25mΩ MAX. INSULATOR RESISTANCE: 5000MΩ min. DIELECTRIC WITHSTANDING VOLTAGE: 1000V AC rms

| 628 SERIES D-SUB CONNECTOR |                                                               |                                                                                                                                                                                                                | SW REFERENCE NO.: 628 ASSEMBLY  |           |                    |       |   |
|----------------------------|-------------------------------------------------------------