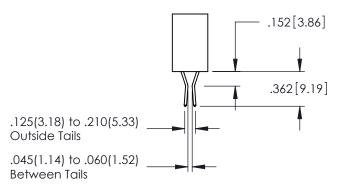

..330[8.38] CARD SLOT .160[4.06] POINT OF CONTACT

**SECTION A-A** 

.107 [2.72] .082[2.08] .157[4] .232 [5.89] .125(3.18) to .210(5.33) .125(3.18) to .210(5.33) Outside Tails Outside Tails

**Contact Code 555** 

**Contact Code 556** 

.045(1.14) to .060(1.52)

Between Tails

.045(1.14) to .060(1.52)

Between Tails

**Contact Code 558** 

**Contact Code 559** 

Contact Code 560