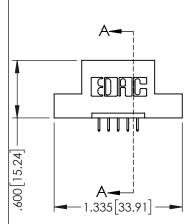

<u>Contact Dimensions:</u>
525-P.C. Tail .018 Sq.(0.46 Sq.) - Tail LG=.150(3.81)
.100 (2.54) Contact Spacing x .200 (5.08) Row Spacing

1

INSULATOR MATERIAL: THERMOPLASTIC PBT BLACK, UL 94V-0 CONTACT MATERIAL; COPPER TIN ALLOY

CONTACT PLATING: GOLD ON THE MATING AREA, TIN PLATING ON THE CONTACT TAILS, NICKEL UNDERPLATE

| 345/395 SERIES CARD EDGE CONNECTOR |
|------------------------------------|
| PART NUMBER: 395-005-525-108       |

| ACAD REFERENCE NO. 345-ENG-MASTER    |         |       |  |  |  |
|--------------------------------------|---------|-------|--|--|--|
| DRAWN: R.STA.MONICA DATE:MAY.16/2017 |         |       |  |  |  |
| CHECKED:                             | DATE:   |       |  |  |  |
| SCALE: 1:1                           | SHEET 1 | OF 2  |  |  |  |
| DRAWING NUMBER                       |         | ISSUE |  |  |  |
| 345-ENG-MASTER                       |         | 1     |  |  |  |