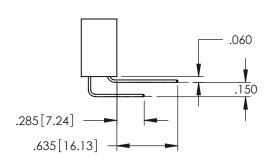

..330[8.38] CARD SLOT .160[4.06] POINT OF CONTACT

**SECTION A-A** 

.107 [2.72] .082[2.08] .157[4] .232 [5.89] .125(3.18) to .210(5.33) .125(3.18) to .210(5.33) Outside Tails Outside Tails

**Contact Code 555** 

**Contact Code 556** 

.045(1.14) to .060(1.52)

Between Tails

.045(1.14) to .060(1.52)

Between Tails

**Contact Code 558** 

**Contact Code 559** 

Contact Code 560

INSULATOR MATERIAL: THERMOPLASTIC POLYESTER, UL 94V-0

DAP MATERIAL AVAILABLE UPON REQUEST

CONTACT MATERIAL; COPPER ALLOY CONTACT PLATING: GOLD ON THE MATING AREA, TIN PLATING ON THE CONTACT TAILS, NICKEL UNDERPLATE

## 345/395 SERIES CARD EDGE CONNECTOR CONTACT CODE 555,556,558,559,560 DIMENSIONS

YOUR CONNECTION TO QUALITY & SERVICE

|   | ACAD REF            | G-MASTER |                  |        |  |
|---|---------------------|----------|------------------|--------|--|
|   | DRAWN: R.STA.MONICA |          | DATE:MAY.16/2017 |        |  |
|   | CHECKED:            |          | DATE:            |        |  |
|   | SCALE:              | 1:1      | SHEET            | 2 OF 2 |  |
| D | DRAWING N           | NUMBER   |                  | ISSUE  |  |