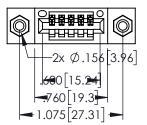

<u>Contact Dimensions:</u>
525-P.C. Tail .018 Sq.(0.46 Sq.) - Tail LG=.150(3.81)
.100 (2.54) Contact Spacing x .200 (5.08) Row Spacing

1

INSULATOR MATERIAL: THERMOPLASTIC PBT BLACK, UL 94V-0 CONTACT MATERIAL; COPPER TIN ALLOY

CONTACT PLATING: GOLD ON THE MATING AREA, TIN PLATING ON THE CONTACT TAILS, NICKEL UNDERPLATE

| 345/395 SERIES CARD EDGE CONNECTOR |
|------------------------------------|
| PART NUMBER: 395-005-525-108       |

| ACAD REFERENCE NO. 345-ENG-MASTER    |         |       |  |  |  |
|--------------------------------------|---------|-------|--|--|--|
| DRAWN: R.STA.MONICA DATE:MAY.16/2017 |         |       |  |  |  |
| CHECKED:                             | DATE:   |       |  |  |  |
| SCALE: 1:1                           | SHEET 1 | OF 2  |  |  |  |
| DRAWING NUMBER                       |         | ISSUE |  |  |  |
| 345-ENG-MASTER                       |         | 1     |  |  |  |