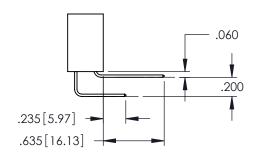

..330[8.38] CARD SLOT .160[4.06] POINT OF CONTACT

**SECTION A-A** 

.107 [2.72] .082[2.08] .157[4] .232 [5.89] .125(3.18) to .210(5.33) .125(3.18) to .210(5.33) Outside Tails Outside Tails

**Contact Code 555** 

**Contact Code 556** 

.045(1.14) to .060(1.52)

Between Tails

.045(1.14) to .060(1.52)

Between Tails

**Contact Code 558** 

**Contact Code 559** 

Contact Code 560

INSULATOR MATERIAL: THERMOPLASTIC POLYESTER, UL 94V-0

DAP MATERIAL AVAILABLE UPON REQUEST

CONTACT MATERIAL; COPPER ALLOY CONTACT PLATING: GOLD ON THE MATING AREA, TIN PLATING ON THE CONTACT TAILS, NICKEL UNDERPLATE

## 345/395 SERIES CARD EDGE CONNECTOR CONTACT CODE 555,556,558,559,560 DIMENSIONS

YOUR CONNECTION TO QUALITY & SERVICE

|   | ACAD REF            | G-MASTER |                  |        |  |
|---|---------------------|----------|------------------|--------|--|
|   | DRAWN: R.STA.MONICA |          | DATE:MAY.16/2017 |        |  |
|   | CHECKED:            |          | DATE:            |        |  |
|   | SCALE:              | 1:1      | SHEET            | 2 OF 2 |  |
| D | DRAWING N           | NUMBER   |                  | ISSUE  |  |