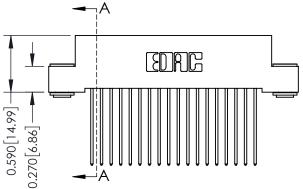

## **See Accompanying Pages for:**

- **Contact Bend Details**
- **Mounting Options**

J.LEE

342 Assembly

NTS

DATE: OCT. 06/09

SHEET 1 OF 3

| 342 / 392 Card Edge Connector Part Number: 392-036-541-203 |                           |                                                                                                  |         |  |
|------------------------------------------------------------|---------------------------|--------------------------------------------------------------------------------------------------|---------|--|
|                                                            |                           | THESE DRAWINGS AND SPECIFICATIONS ARE THE PROPERTY OF EDAC INCAND                                | SCALE:  |  |
| YOUR CONNECTION TO Q                                       | ORONIO, ONIARIO<br>CANADA | SHALL NOT BE REPRODUCED, OR COPIED OR USED AS THE BASIS FOR THE MANUFACTURE OR SALE OF APPARATUS | DRAWING |  |