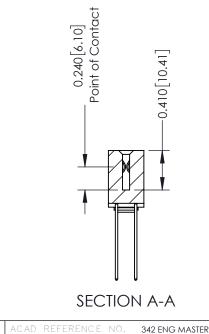

## **Contact Detail**

541-Wire Wrap .025 Sq.(0.64 Sq.) - Tail LG=.760(19.30) .100 [2.54] Contact Spacing x .200 [5.08] Row Spacing

THIS IS A C.A.D. GENERATED DRAWING DO NOT MAKE MANUAL REVISIONS TO MASTER. ISSUE NUMBER

ORIGINAL

1

| 342 / 392 Series Card Edge Connector<br>Contact Bend Detail |                                                                                                                                   | ACAD REFERENCE NO. 342 ENG MASTER |             |                  |        |
|-------------------------------------------------------------|-----------------------------------------------------------------------------------------------------------------------------------|-----------------------------------|-------------|------------------|--------|
|                                                             |                                                                                                                                   | DRAWN:                            | J.LEE       | DATE: OCT. 06/09 |        |
|                                                             |                                                                                                                                   | CHECKED:                          |             | DATE:            |        |
| EDAC INC                                                    | ARE THE PROPERTY OF EDAC INC.,AND SHALL NOT BE REPRODUCED,OR COPIED OR USED AS THE BASIS FOR THE MANUFACTURE OR SALE OF APPARATUS | SCALE:                            | NTS         | SHEET :          | 2 OF 3 |
| TORONTO, ONTARIO                                            |                                                                                                                                   | DRAWING                           | NUMBER      |                  | ISSUE  |
| YOUR CONNECTION TO QUALITY & SERVICE                        |                                                                                                                                   | 3                                 | 42 Assembly |                  | 1      |