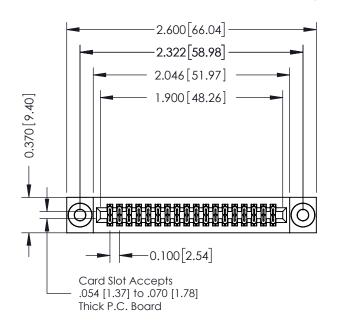

## **See Accompanying Pages for:**

- **Contact Bend Details**
- **Mounting Options**

J.LEE

342 Assembly

NTS

DATE: OCT. 06/09

SHEET 1 OF 3

| 342 / 392 Card Edge Connector Part Number: 392-036-541-203 |                           |                                                                                                  |         |  |
|------------------------------------------------------------|---------------------------|--------------------------------------------------------------------------------------------------|---------|--|
|                                                            |                           | THESE DRAWINGS AND SPECIFICATIONS ARE THE PROPERTY OF EDAC INCAND                                | SCALE:  |  |
| YOUR CONNECTION TO Q                                       | ORONIO, ONIARIO<br>CANADA | SHALL NOT BE REPRODUCED, OR COPIED OR USED AS THE BASIS FOR THE MANUFACTURE OR SALE OF APPARATUS | DRAWING |  |