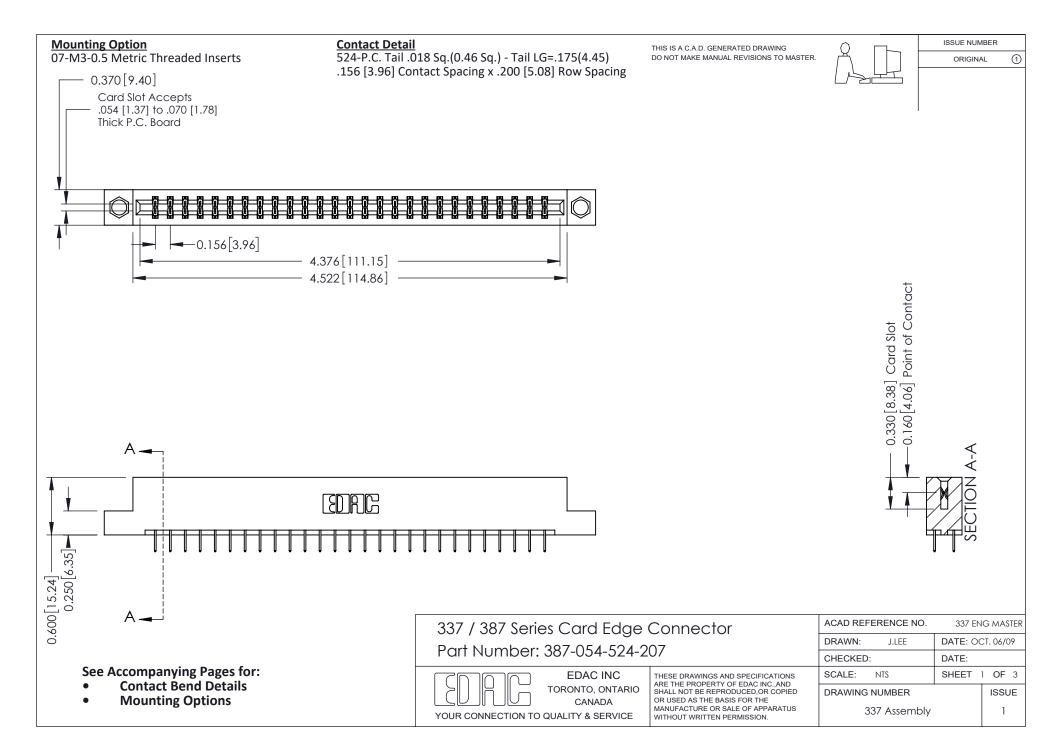

ISSUE NUMBER

ORIGINAL

1



| 337 / 387 Series Card Edge Connector<br>Contact Bend Detail           |                                                                                                                                                                                                  | ACAD REFERENCE NO. 337 E |                  | G MASTER      |
|-----------------------------------------------------------------------|--------------------------------------------------------------------------------------------------------------------------------------------------------------------------------------------------|--------------------------|------------------|---------------|
|                                                                       |