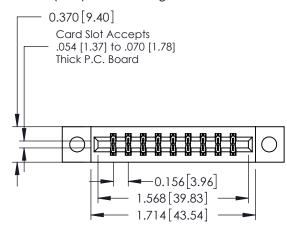

## **See Accompanying Pages for:**

- **Contact Bend Details**
- **Mounting Options**

| 337 / 387 Series Card Edge Connector |
|--------------------------------------|
| Part Number: 387-018-540-804         |