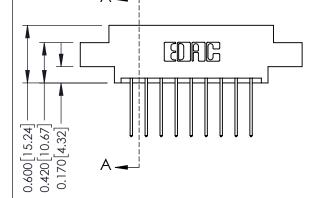

## **Mounting Option**

04-.156 (3.96) Dia. Mounting Holes



## **Contact Detail**

540-Wire Wrap .025 Sq.(0.64 Sq.) - Tail LG=.560(14.22) .156 [3.96] Contact Spacing x .200 [5.08] Row Spacing

THIS IS A C.A.D. GENERATED DRAWING DO NOT MAKE MANUAL REVISIONS TO MASTER.



ISSUE NUMBER

ORIGINAL

1





## **See Accompanying Pages for:**

- **Contact Bend Details**
- **Mounting Options**

| 337 / 387 Series Card Edge Connector |
|--------------------------------------|
| Part Number: 387-018-540-804         |



**EDAC INC** TORONTO, ONTARIO CANADA

THESE DRAWINGS AND SPECIFICATIONS ARE THE PROPERTY OF EDAC INC.,AND SHALL NOT BE REPRODUCED, OR COPIED OR USED AS THE BASIS FOR THE MANUFACTURE OR SALE OF APPARATUS WITHOUT WRITTEN PERMISSION.

|  | ACAD REFERENCE NO. | 337 ENG MASTER   |  |  |
|--|--------------------|------------------|--|--|
|  | DRAWN: J.LEE       | DATE: OCT. 06/09 |  |  |
|  | CHECKED:           | DATE:            |  |  |
|  | SCALE: NTS         | SHEET 1 OF 3     |  |  |
|  | DRAWING NUMBER     | ISSUE            |  |  |
|  | 337 Assembly       | 1                |  |