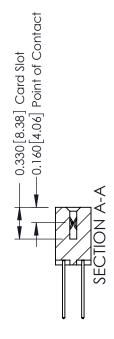

ISSUE NUMBER

ORIGINAL

1

| 337 / 387 Series Card Edge                                            | ACAD REFERENCE NO.                                                                                                                                                                              | 337 ENG MASTER |                            |               |
|-----------------------------------------------------------------------|-------------------------------------------------------------------------------------------------------------------------------------------------------------------------------------------------|----------------|----------------------------|---------------|
| Contact Bend Detail                                                   |                                                                                                                                                                                                 | DRAWN: J.LEE   | VN: J.LEE DATE: OCT. 06/09 |               |
| Corridor Beria Delaii                                                 |                                                                                                                                                                                                 | CHECKED:       | DATE:                      |               |
| EDAC INC TORONTO, ONTARIO CANADA YOUR CONNECTION TO QUALITY & SERVICE | THESE DRAWINGS AND SPECIFICATIONS ARE THE PROPERTY OF EDAC INC.,AND SHALL NOT BE REPRODUCED,OR COPIED OR USED AS THE BASIS FOR THE MANUFACTURE OR SALE OF APPARATUS WITHOUT WRITTEN PERMISSION. | SCALE: NTS     | SHEET                      | 2 <b>OF</b> 3 |
|                                                                       |                                                                                                                                                                                                 | DRAWING NUMBER |                            | ISSUE         |
|                                                                       |                                                                                                                                                                                                 | 337 Assembly   |                            | 1             |