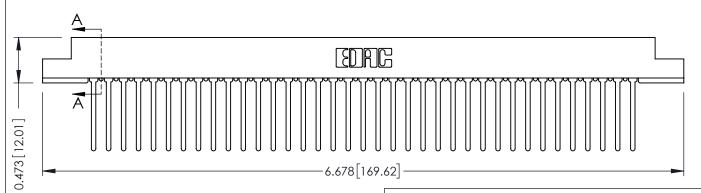

## **SECTION A-A**

**See Accompanying Pages for:** 

- **Contact Bend Details**
- **Mounting Options**

307 / 357 Card Edge Connector Part Number: 357-037-445-108

**EDAC INC** TORONTO, ONTARIO CANADA

THESE DRAWINGS AND SPECIFICATIONS ARE THE PROPERTY OF EDAC INC.,AND SHALL NOT BE REPRODUCED, OR COPIED OR USED AS THE BASIS FOR THE MANUFACTURE OR SALE OF APPARATUS WITHOUT WRITTEN PERMISSION.