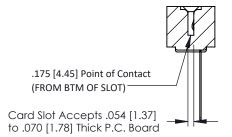

## **SECTION A-A**

**See Accompanying Pages for:** 

- **Contact Bend Details**
- **Mounting Options**

307 / 357 Card Edge Connector Part Number: 357-037-445-108

**EDAC INC** TORONTO, ONTARIO CANADA

THESE DRAWINGS AND SPECIFICATIONS ARE THE PROPERTY OF EDAC INC.,AND SHALL NOT BE REPRODUCED, OR COPIED OR USED AS THE BASIS FOR THE MANUFACTURE OR SALE OF APPARATUS WITHOUT WRITTEN PERMISSION.