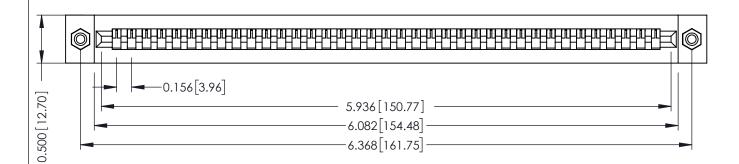

**Mounting Option** #4-40 Unified Threaded Inserts **Contact Detail** 

Wire Wrap .046x.013(1.17x0.33) - Tail LG=.708(17.98) .156 [3.96] Contact Spacing x .200 [5.08] Row Spacing

THIS IS A C.A.D. GENERATED DRAWING DO NOT MAKE MANUAL REVISIONS TO MASTER.

## **SECTION A-A**

**See Accompanying Pages for:** 

- **Contact Bend Details**
- **Mounting Options**

307 / 357 Card Edge Connector Part Number: 357-037-445-108

**EDAC INC** TORONTO, ONTARIO CANADA

THESE DRAWINGS AND SPECIFICATIONS ARE THE PROPERTY OF EDAC INC.,AND SHALL NOT BE REPRODUCED, OR COPIED OR USED AS THE BASIS FOR THE MANUFACTURE OR SALE OF APPARATUS WITHOUT WRITTEN PERMISSION.