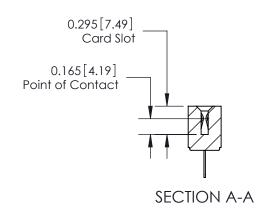

# **Specifications**

- Insulator Material: Thermoplastic Polyester, UL 94V-0
- Contact Material: Copper Alloy
- Contact Plating: Gold on the Mating Area, Tin on the Contact Tails, Nickel Underplate
- Current Rating: 5 Amperes Continuous
- Contact Resistance: 10 Milliohms Maximum
- Dielectric Withstanding Voltage: 1800 V AC rms at Sea Level Between Adjacent Contacts
- Insulation Resistance: 5000 Megohms Minimum
- Operating Temperature: -65 to +105 Degrees C
- Insertion Force: 16 oz (4.45 N) Maximum per Contact Pair when Tested with a .070 (1.78) Thick Gauge
- Withdrawal Force: 1 oz (0.28 N) Minimum per Contact Pair when Tested with a .054 (1.37) Thick Gauge