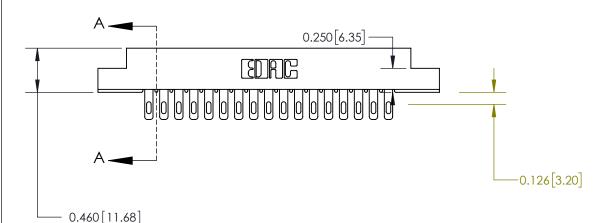

### **Features**

- 316/306/356 Series UL Recognized
- .156 (3.96) Contact Spacing with Single Centreline Row
- Accepts .062 (1.57) Nominal Thickness P.C. Board
- Low Profile Insulator Body .460 (11.68)
- Contact Termination Options include P.C. Tail, Wire Hole & Wire Wrap
- Large Variety of Mounting Options
- Pre-assembled Card Guides Available
- Accepts Between Contact and In-Contact Polarizing Keys