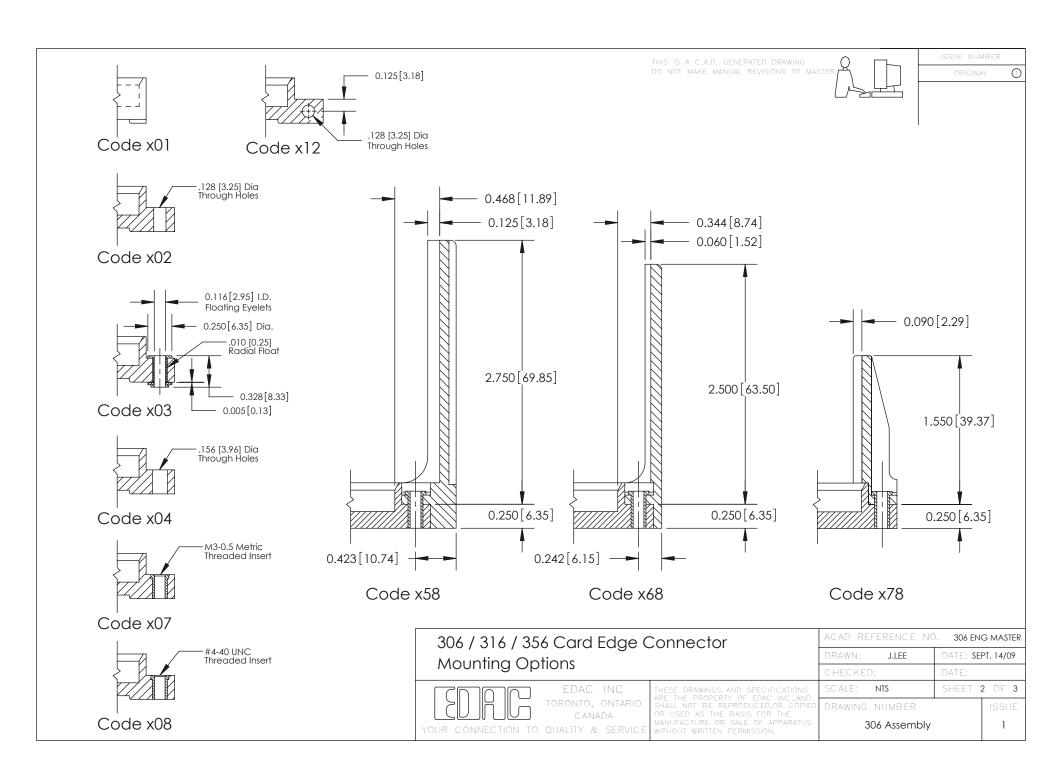

# **See Accompanying Pages for:**

- **Mounting Options**
- **Features and Specifications**

| 306 / 316 / 356 Card Edge Connector |
|-------------------------------------|
| Part Number: 356-017-500-107        |