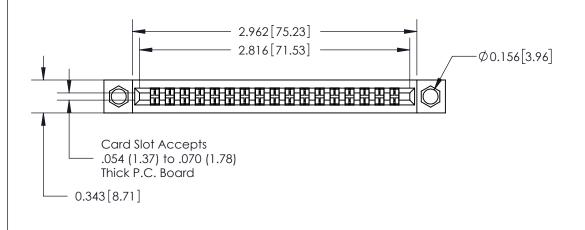

#### **Contact Detail**

500-Wire Hole .087x.015(2.21x0.38) - Tail LG.=.282(7.16)

.156 [3.96] Contact Spacing with Single Centreline Row

### **Features**

- 316/306/356 Series UL Recognized
- .156 (3.96) Contact Spacing with Single Centreline Row
- Accepts .062 (1.57) Nominal Thickness P.C. Board
- Low Profile Insulator Body .460 (11.68)
- Contact Termination Options include P.C. Tail, Wire Hole & Wire Wrap
- Large Variety of Mounting Options
- Pre-assembled Card Guides Available
- Accepts Between Contact and In-Contact Polarizing Keys