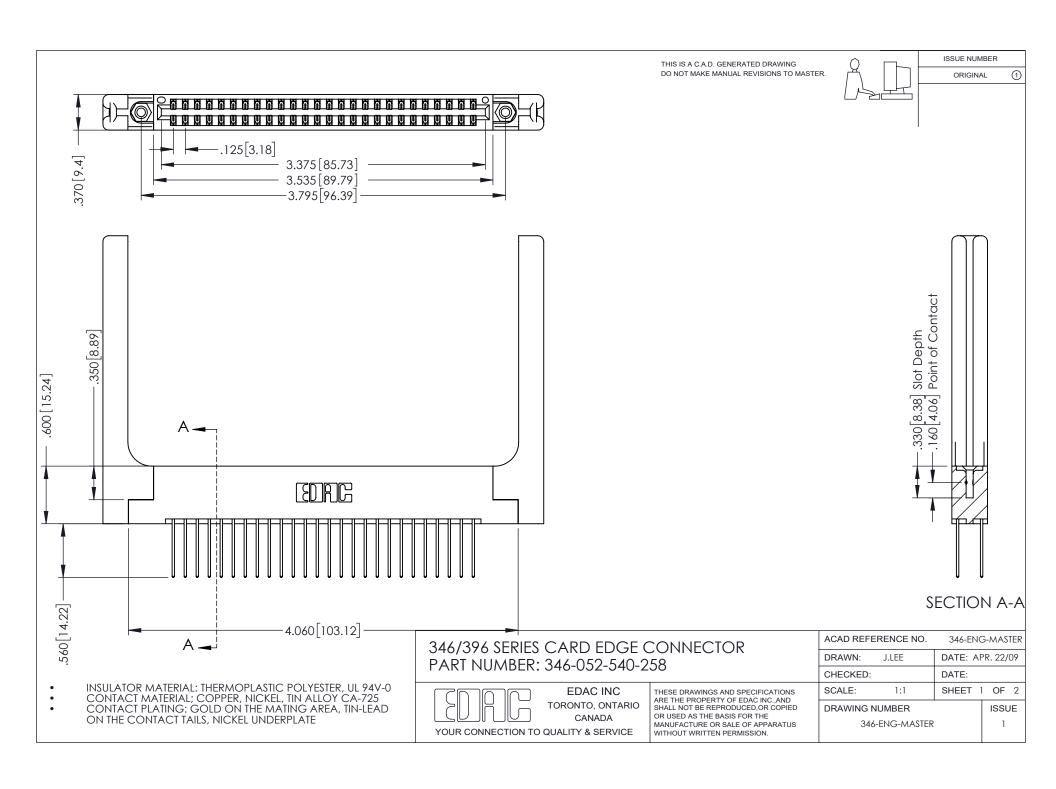

THIS IS A C.A.D. GENERATED DRAWING DO NOT MAKE MANUAL REVISIONS TO MASTER.

ORIGINAL 1

ISSUE NUMBER

**Contact Code 555** 

**Contact Code 556** 

INSULATOR MATERIAL: THERMOPLASTIC POLYESTER, UL 94V-0 CONTACT MATERIAL; COPPER, NICKEL, TIN ALLOY CA-725 CONTACT PLATING: GOLD ON THE MATING AREA, TIN-LEAD

ON THE CONTACT TAILS, NICKEL UNDERPLATE

## 346/396 SERIES CARD EDGE CONNECTOR CONTACT CODE 555,556,558,559,560 DIMENSIONS

YOUR CONNECTION TO QUALITY & SERVICE

**EDAC INC** TORONTO, ONTARIO CANADA

THESE DRAWINGS AND SPECIFICATIONS ARE THE PROPERTY OF EDAC INC.,AND SHALL NOT BE REPRODUCED, OR COPIED OR USED AS THE BASIS FOR THE MANUFACTURE OR SALE OF APPARATUS WITHOUT WRITTEN PERMISSION.