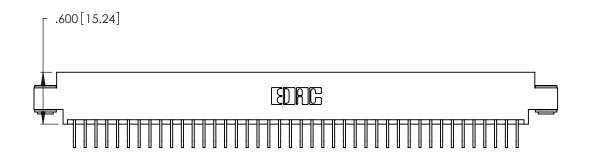

Contact Dimensions:
558-90 Degree Bend (Code 541 Contacts)
See Sheet 2 for Contact Code 555, 556, 558, 559, 560 Dimensions -5.795[147.19]-5.535[140.59] -5.375 [136.53] -.370 [9.4]

THIS IS A C.A.D. GENERATED DRAWING DO NOT MAKE MANUAL REVISIONS TO MASTER.

1

INSULATOR MATERIAL: THERMOPLASTIC POLYESTER, UL 94V-0 CONTACT MATERIAL; COPPER, NICKEL, TIN\_ALLOY CA-725

CONTACT PLATING: GOLD ON THE MATING AREA, TIN-LEAD ON THE CONTACT TAILS, NICKEL UNDERPLATE

346/396 SERIES CARD EDGE CONNECTOR PART NUMBER: 346-042-558-603