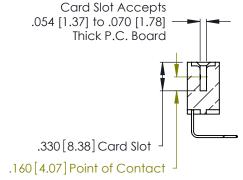

Contact Dimensions:
558-90 Degree Bend (Code 541 Contacts)
See Sheet 2 for Contact Code 555, 556, 558, 559, 560 Dimensions -5.795[147.19]-5.535[140.59] -5.375 [136.53] -.370 [9.4]

THIS IS A C.A.D. GENERATED DRAWING DO NOT MAKE MANUAL REVISIONS TO MASTER.

1

INSULATOR MATERIAL: THERMOPLASTIC POLYESTER, UL 94V-0 CONTACT MATERIAL; COPPER, NICKEL, TIN\_ALLOY CA-725

CONTACT PLATING: GOLD ON THE MATING AREA, TIN-LEAD ON THE CONTACT TAILS, NICKEL UNDERPLATE

346/396 SERIES CARD EDGE CONNECTOR PART NUMBER: 346-042-558-603