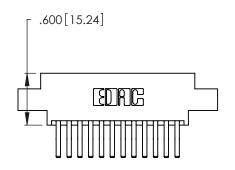

ON THE CONTACT TAILS, NICKEL UNDERPLATE

THIS IS A C.A.D. GENERATED DRAWING DO NOT MAKE MANUAL REVISIONS TO MASTER.

ISSUE NUMBER

ORIGINAL

1

**Contact Code 555** 

Contact Code 556

**Contact Code 558** 

**Contact Code 559** 

**Contact Code 560** 

INSULATOR MATERIAL: THERMOPLASTIC POLYESTER, UL 94V-0 CONTACT MATERIAL; COPPER, NICKEL, TIN ALLOY CA-725 CONTACT PLATING: GOLD ON THE MATING AREA, TIN-LEAD

ON THE CONTACT TAILS, NICKEL UNDERPLATE