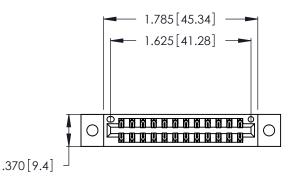

Contact Dimensions:
560-Extender Board Bend (Code 523 Contacts)
See Sheet 2 for Contact Code 555, 556, 558, 559, 560 Dimensions

THIS IS A C.A.D. GENERATED DRAWING DO NOT MAKE MANUAL REVISIONS TO MASTER.

Card Slot Accepts .054 [1.37] to .070 [1.78] Thick P.C. Board

.330 [8.38] Card Slot .160 [4.07] Point of Contact ISSUE NUMBER

ORIGINAL

1

346/396 SERIES CARD EDGE CONNECTOR PART NUMBER: 346-024-560-802

**EDAC INC** TORONTO, ONTARIO CANADA