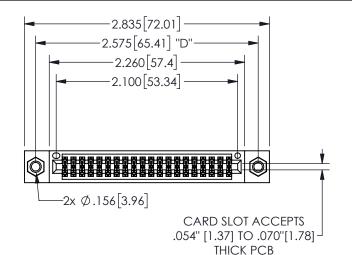

## SECTION A-A

345/395 SERIES CARD EDGE CONNECTOR PART NUMBER: 345-040-556-807

**EDAC INC** TORONTO, ONTARIO CANADA

THESE DRAWINGS AND SPECIFICATIONS ARE THE PROPERTY OF EDAC INC.,AND SHALL NOT BE REPRODUCED, OR COPIED OR USED AS THE BASIS FOR THE MANUFACTURE OR SALE OF APPARATUS WITHOUT WRITTEN PERMISSION.

| ACAD REFERENCE NO.  | 345-ENG-MASTER   |  |
|---------------------|------------------|--|
| DRAWN: R.STA.MONICA | DATE:MAY.16/2017 |  |
| CHECKED:            | DATE:            |  |
| SCALE: NTS          | SHEET 1 OF 2     |  |
| DRAWING NUMBER      | ISSUE            |  |
| 345-ENG-MASTER      | 1                |  |
|                     |                  |  |