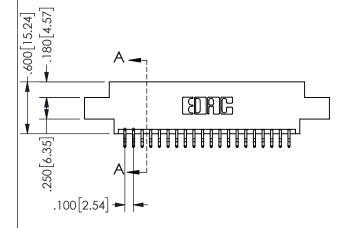

THIS IS A C.A.D. GENERATED DRAWING DO NOT MAKE MANUAL REVISIONS TO MASTER.

ISSUE NUMBER

ORIGINAL

<u>Contact Dimensions:</u>
556-Extender Board Bend (Code 520 Contacts)
See Sheet 2 for Contact Code 555, 556, 558, 559, 560 **Dimensions** 

.160 4.06 .330[8.38] POINT OF CARD SLOT CONTACT