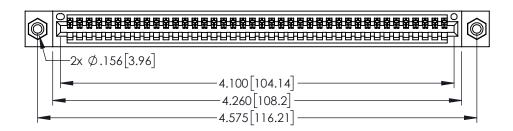

<u>Contact Dimensions:</u>
525-P.C. Tail .018 Sq.(0.46 Sq.) - Tail LG=.150(3.81)
.100 (2.54) Contact Spacing x .200 (5.08) Row Spacing

1

INSULATOR MATERIAL: THERMOPLASTIC PBT BLACK, UL 94V-0

CONTACT MATERIAL; COPPER TIN ALLOY CONTACT PLATING: GOLD ON THE MATING AREA, TIN PLATING ON THE CONTACT TAILS, NICKEL UNDERPLATE

| 345/395 SERIES CARD EDGE CONNECTOR |
|------------------------------------|
| PART NUMBER: 345-040-525-108       |

YOUR CONNECTION TO QUALITY & SERVICE

| ACAD REFERENCE NO. 345-ENG-MASTER |                 |           |  |
|-----------------------------------|-----------------|-----------|--|
| DRAWN: R.STA.MONICA               | DATE: <b>MA</b> | Y.16/2017 |  |
| CHECKED:                          | DATE:           |           |  |
| SCALE: 1:1                        | SHEET 1         | OF 2      |  |
| DRAWING NUMBER                    |                 | ISSUE     |  |
| 345-ENG-MASTER                    |                 | 1         |  |