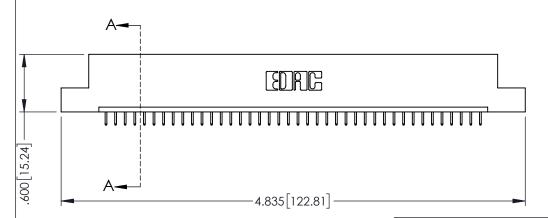

<u>Contact Dimensions:</u>
525-P.C. Tail .018 Sq.(0.46 Sq.) - Tail LG=.150(3.81)
.100 (2.54) Contact Spacing x .200 (5.08) Row Spacing

1

INSULATOR MATERIAL: THERMOPLASTIC PBT BLACK, UL 94V-0

CONTACT MATERIAL; COPPER TIN ALLOY CONTACT PLATING: GOLD ON THE MATING AREA, TIN PLATING ON THE CONTACT TAILS, NICKEL UNDERPLATE

| 345/395 SERIES CARD EDGE CONNECTOR |
|------------------------------------|
| PART NUMBER: 345-040-525-108       |

YOUR CONNECTION TO QUALITY & SERVICE

| ACAD REFERENCE NO. 345-ENG-MASTER |                 |           |  |
|-----------------------------------|-----------------|-----------|--|
| DRAWN: R.STA.MONICA               | DATE: <b>MA</b> | Y.16/2017 |  |
| CHECKED:                          | DATE:           |           |  |
| SCALE: 1:1                        | SHEET 1         | OF 2      |  |
| DRAWING NUMBER                    |                 | ISSUE     |  |
| 345-ENG-MASTER                    |                 | 1         |  |