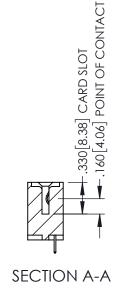

<u>Contact Dimensions:</u>
525-P.C. Tail .018 Sq.(0.46 Sq.) - Tail LG=.150(3.81)
.100 (2.54) Contact Spacing x .200 (5.08) Row Spacing

1

INSULATOR MATERIAL: THERMOPLASTIC PBT BLACK, UL 94V-0

CONTACT MATERIAL; COPPER TIN ALLOY CONTACT PLATING: GOLD ON THE MATING AREA, TIN PLATING ON THE CONTACT TAILS, NICKEL UNDERPLATE

| 345/395 SERIES CARD EDGE CONNECTOR |
|------------------------------------|
| PART NUMBER: 345-040-525-108       |

YOUR CONNECTION TO QUALITY & SERVICE

| ACAD REFERENCE NO. 345-ENG-MASTER |                 |           |  |
|-----------------------------------|-----------------|-----------|--|
| DRAWN: R.STA.MONICA               | DATE: <b>MA</b> | Y.16/2017 |  |
| CHECKED:                          | DATE:           |           |  |
| SCALE: 1:1                        | SHEET 1         | OF 2      |  |
| DRAWING NUMBER                    |                 | ISSUE     |  |
| 345-ENG-MASTER                    |                 | 1         |  |