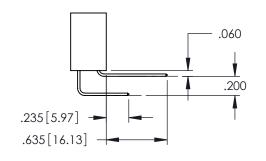

**SECTION A-A** 

**Contact Code 558** 

Contact Code 559

Contact Code 560

INSULATOR MATERIAL: THERMOPLASTIC POLYESTER, UL 94V-0

DAP MATERIAL AVAILABLE UPON REQUEST

CONTACT MATERIAL; COPPER ALLOY CONTACT PLATING: GOLD ON THE MATING AREA, TIN PLATING ON THE CONTACT TAILS, NICKEL UNDERPLATE