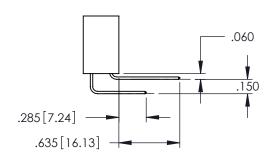

**SECTION A-A** 

**Contact Code 558** 

Contact Code 559

Contact Code 560

INSULATOR MATERIAL: THERMOPLASTIC POLYESTER, UL 94V-0

DAP MATERIAL AVAILABLE UPON REQUEST

CONTACT MATERIAL; COPPER ALLOY CONTACT PLATING: GOLD ON THE MATING AREA, TIN PLATING ON THE CONTACT TAILS, NICKEL UNDERPLATE