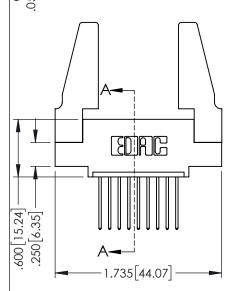

**SECTION A-A** 

**Contact Code 558** 

Contact Code 559

Contact Code 560

INSULATOR MATERIAL: THERMOPLASTIC POLYESTER, UL 94V-0

DAP MATERIAL AVAILABLE UPON REQUEST

CONTACT MATERIAL; COPPER ALLOY CONTACT PLATING: GOLD ON THE MATING AREA, TIN PLATING ON THE CONTACT TAILS, NICKEL UNDERPLATE

345/395 SERIES CARD EDGE CONNECTOR CONTACT CODE 555,556,558,559,560 DIMENSIONS

YOUR CONNECTION TO QUALITY & SERVICE

ACAD REFERENCE NO. 345-ENG-MASTER DATE:MAY.16/2017 DRAWN: R.STA.MONICA 1:1 SHEET 2 OF 2