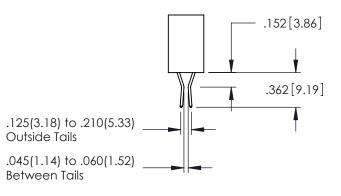

**SECTION A-A** 

**Contact Code 558** 

Contact Code 559

Contact Code 560

INSULATOR MATERIAL: THERMOPLASTIC POLYESTER, UL 94V-0

DAP MATERIAL AVAILABLE UPON REQUEST

CONTACT MATERIAL; COPPER ALLOY CONTACT PLATING: GOLD ON THE MATING AREA, TIN PLATING ON THE CONTACT TAILS, NICKEL UNDERPLATE