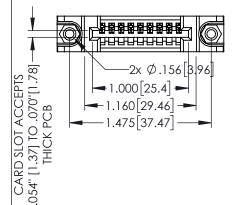

Contact Dimensions: 540-Wire Wrap .025 Sq.(0.64 Sq.) - Tail LG=.560(14.22) .100 (2.54) Contact Spacing x .200 (5.08) Row Spacing

THIS IS A C.A.D. GENERATED DRAWING
DO NOT MAKE MANUAL REVISIONS TO MAST

ISSUE NUMBER

.160[4.06] POINT OF CONTACT

150 [3.81]

.330[8.38] CARD SLOT

ORIGINAL

1

- INSULATOR MATERIAL: THERMOPLASTIC PBT BLACK, UL 94V-0
- CONTACT MATERIAL; COPPER TIN ALLOY
   CONTACT PLATING: GOLD ON THE MATING AREA, TIN PLATING ON THE CONTACT TAILS, NICKEL UNDERPLATE

| 345/395 SERIES CARD EDGE CONNECTOR |
|------------------------------------|
| ·                                  |
| PART NUMBER: 345-009-540-488       |

TORONTO, ONTARIO CANADA

YOUR CONNECTION TO QUALITY & SERVICE