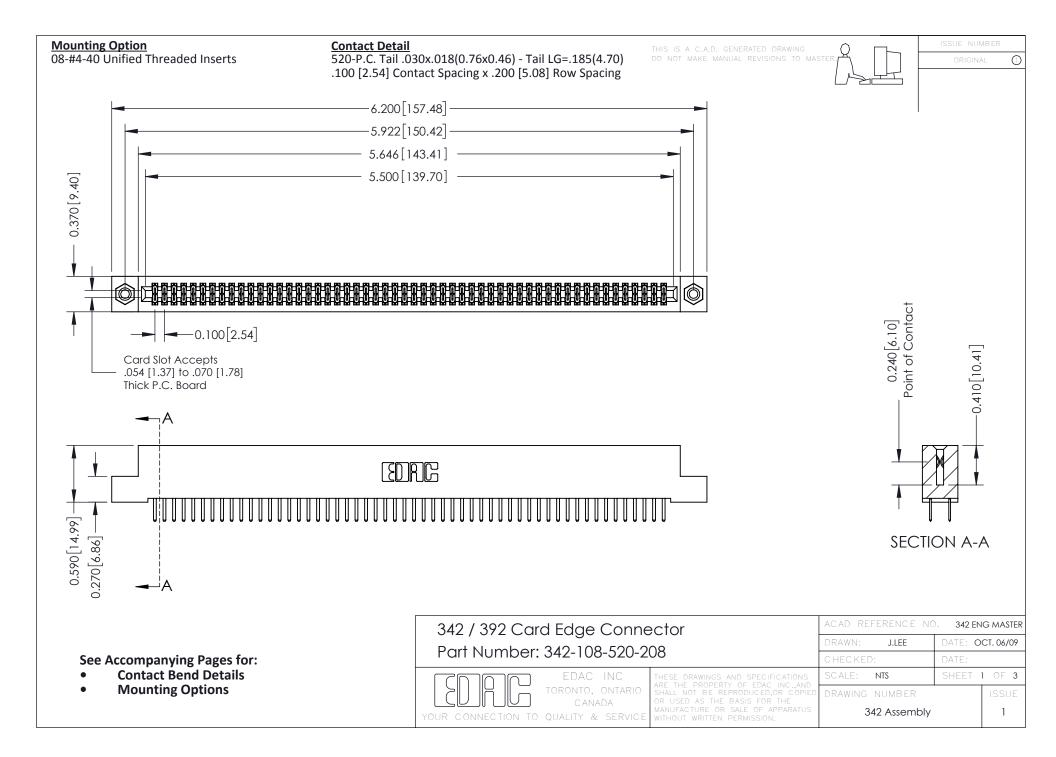

THIS IS A C.A.D. GENERATED DRAWING DO NOT MAKE MANUAL REVISIONS TO MASTER. ISSUE NUMBER

ORIGINAL

1



| 342 / 392 Series Card Edge Connector<br>Contact Bend Detail |                                                                                                                                                                                                  | ACAD REFERENCE NO. 342 ENG MASTER |             |                  |        |
|-------------------------------------------------------------|--------------------------------------------------------------------------------------------------------------------------------------------------------------------------------------------------|-----------------------------------|-------------|------------------|--------|
|