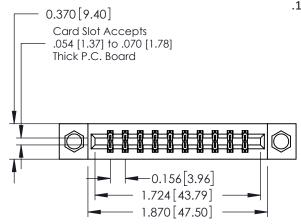

## **See Accompanying Pages for:**

- **Contact Bend Details**
- **Mounting Options**

| 337 / 387 Series Card Edge Connector |
|--------------------------------------|
| Part Number: 337-020-540-808         |