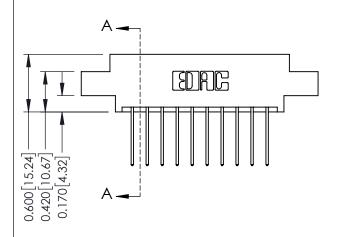

## **Mounting Option**

08-#4-40 Unified Threaded Inserts

**Contact Detail** 

540-Wire Wrap .025 Sq.(0.64 Sq.) - Tail LG=.560(14.22) .156 [3.96] Contact Spacing x .200 [5.08] Row Spacing

THIS IS A C.A.D. GENERATED DRAWING DO NOT MAKE MANUAL REVISIONS TO MASTER.