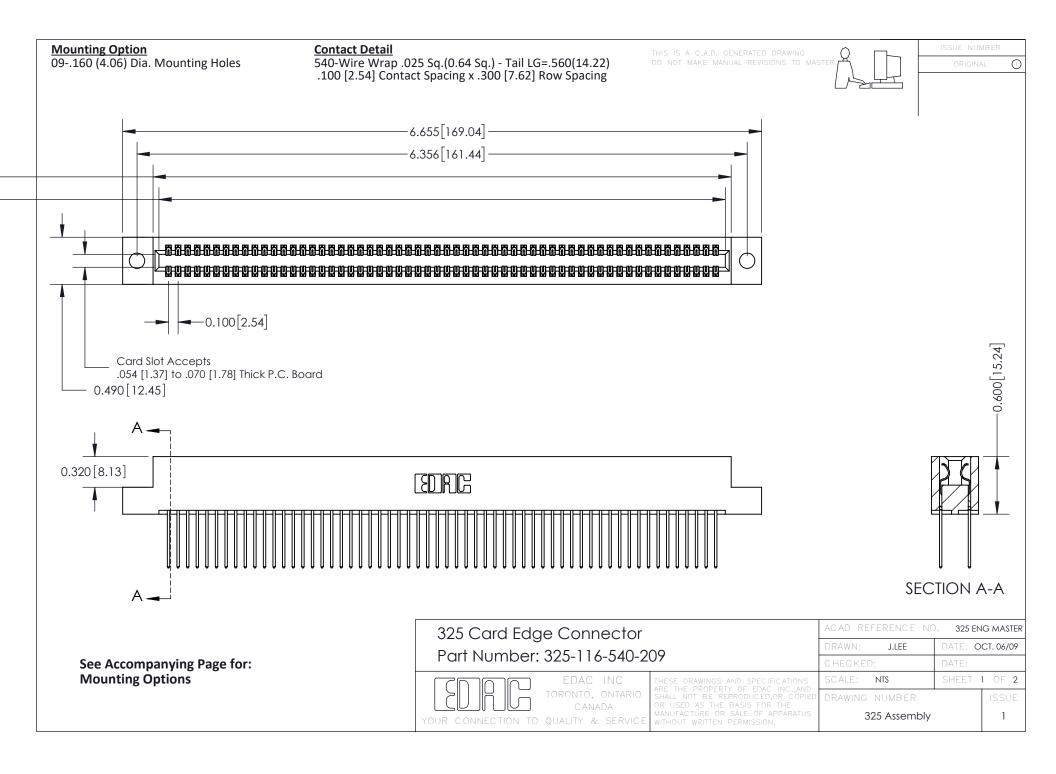

THIS IS A C.A.D. GENERATED DRAWING
DO NOT MAKE MANUAL REVISIONS TO MASTER.

ISSUE NUMBER

ORIGINAL

1

| 325 Card Edge Connector<br>Mounting Options |                                                                                                                                                                                                 | ACAD REFERENCE NO. 325 ENG MASTER |             |         |           |
|---------------------------------------------|-------------------------------------------------------------------------------------------------------------------------------------------------------------------------------------------------|-----------------------------------|-------------|---------|-----------|
|                                             |                                                                                                                                                                                                 | DRAWN:                            | J.LEE       | DATE: O | CT. 06/09 |
|                                             |                                                                                                                                                                                                 | CHECKED:                          |             | DATE:   |           |
| TORONTO, ONTARIO CANADA                     | THESE DRAWINGS AND SPECIFICATIONS ARE THE PROPERTY OF EDAC INC.,AND SHALL NOT BE REPRODUCED,OR COPIED OR USED AS THE BASIS FOR THE MANUFACTURE OR SALE OF APPARATUS WITHOUT WRITTEN PERMISSION. | SCALE:                            | NTS         | SHEET : | 2 OF 2    |
|                                             |                                                                                                                                                                                                 | DRAWING                           | NUMBER      |         | ISSUE     |
|                                             |                                                                                                                                                                                                 | 3                                 | 25 Assembly |         | 1         |