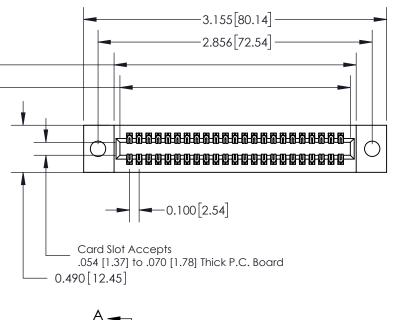

**Mounting Option** 

09-.160 (4.06) Dia. Mounting Holes

**Contact Detail** 

520-P.C. Tail .025 Sq.(0.64 Sq.) - Tail LG=.175(4.45) .100 [2.54] Contact Spacing x .300 [7.62] Row Spacing

0.600[15.24] SECTION A-A

See Accompanying Page for: **Mounting Options** 

325 Card Edge Connector Part Number: 325-046-520-209

YOUR CONNECTION TO QUALITY & SERVICE

325 ENG MASTER J.LEE DATE: OCT. 06/09 SHEET 1 OF 2 NTS 325 Assembly