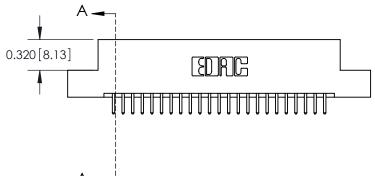

See Accompanying Page for: **Mounting Options** 

325 Card Edge Connector Part Number: 325-046-520-209

YOUR CONNECTION TO QUALITY & SERVICE

325 ENG MASTER J.LEE DATE: OCT. 06/09 SHEET 1 OF 2 NTS 325 Assembly