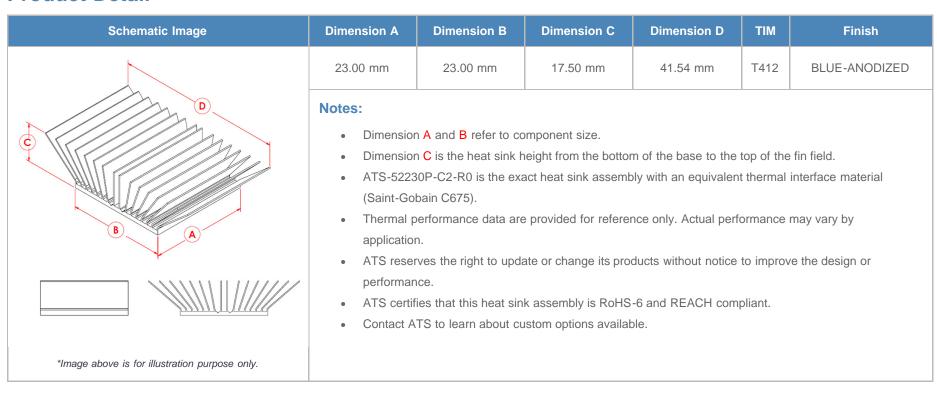

**

| AIR VELOCITY       |               | @200 LFM<br>1.0 M/S | @300 LFM<br>1.5 M/S | @400 LFM<br>2.0 M/S | @500 LFM<br>2.5 M/S | @600 LFM<br>3.0 M/S | @700 LFM<br>3.5 M/S | @800 LFM<br>4.0 M/S |
|--------------------|---------------|---------------------|---------------------|---------------------|---------------------|---------------------|---------------------|---------------------|
| THERMAL RESISTANCE | Unducted Flow | 5.1 °C/W            | 4.2 °C/W            | 3.6 °C/W            | 3.3 °C/W            | 3 °C/W              | 2.8 °C/W            | 2.6 °C/W            |
|                    | Ducted Flow   | 4.1                 | N/A                 | N/A                 | N/A                 | N/A                 | N/A                 | N/A                 |

## **Product Detail**