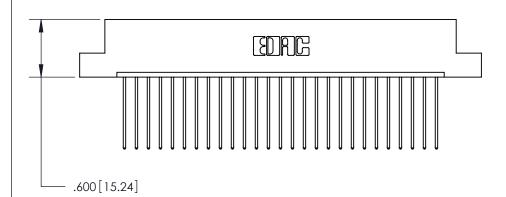

846/896 SERIES HIGH TEMP CARD EDGE CONNECTOR PART NUMBER: 896-027-541-108

YOUR CONNECTION TO QUALITY & SERVICE

**EDAC INC** TORONTO, ONTARIO CANADA

THESE DRAWINGS AND SPECIFICATIONS ARE THE PROPERTY OF EDAC INC.,AND SHALL NOT BE REPRODUCED, OR COPIED OR USED AS THE BASIS FOR THE MANUFACTURE OR SALE OF APPARATUS WITHOUT WRITTEN PERMISSION.