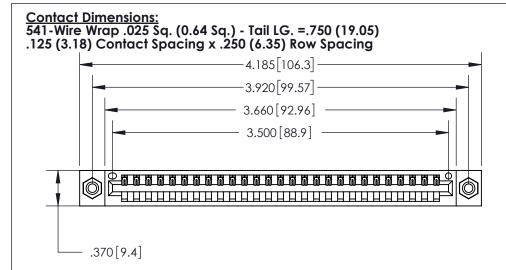

846/896 SERIES HIGH TEMP CARD EDGE CONNECTOR PART NUMBER: 896-027-541-108

YOUR CONNECTION TO QUALITY & SERVICE

**EDAC INC** TORONTO, ONTARIO CANADA

THESE DRAWINGS AND SPECIFICATIONS ARE THE PROPERTY OF EDAC INC.,AND SHALL NOT BE REPRODUCED, OR COPIED OR USED AS THE BASIS FOR THE MANUFACTURE OR SALE OF APPARATUS WITHOUT WRITTEN PERMISSION.

THIS IS A C.A.D. GENERATED DRAWING DO NOT MAKE MANUAL REVISIONS TO MASTER.

ISSUE NUMBER

ORIGINAL

INSULATOR MATERIAL: THERMOPLASTIC POLYESTER, UL 94V-0 CONTACT MATERIAL; COPPER, NICKEL, TIN ALLOY CA-725

CONTACT PLATING: GOLD ON THE MATING AREA, TIN-LEAD ON THE CONTACT TAILS, NICKEL UNDERPLATE