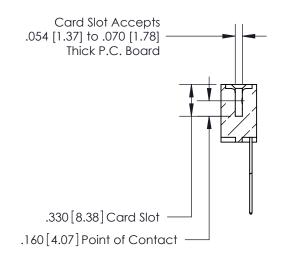

846/896 SERIES HIGH TEMP CARD EDGE CONNECTOR PART NUMBER: 896-027-541-108

YOUR CONNECTION TO QUALITY & SERVICE

**EDAC INC** TORONTO, ONTARIO CANADA

THESE DRAWINGS AND SPECIFICATIONS ARE THE PROPERTY OF EDAC INC.,AND SHALL NOT BE REPRODUCED, OR COPIED OR USED AS THE BASIS FOR THE MANUFACTURE OR SALE OF APPARATUS WITHOUT WRITTEN PERMISSION.