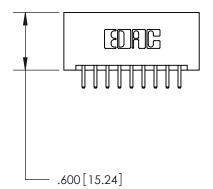

846/896 SERIES HIGH TEMP CARD EDGE CONNECTOR PART NUMBER: 896-018-520-201

YOUR CONNECTION TO QUALITY & SERVICE

**EDAC INC** TORONTO, ONTARIO CANADA

THESE DRAWINGS AND SPECIFICATIONS ARE THE PROPERTY OF EDAC INC.,AND SHALL NOT BE REPRODUCED, OR COPIED OR USED AS THE BASIS FOR THE MANUFACTURE OR SALE OF APPARATUS WITHOUT WRITTEN PERMISSION.