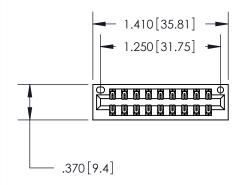

<u>Contact Dimensions:</u> 520-P.C. Tail .030x.018 (0.76x0.46) - Tail LG. =.175 (4.45) .125 (3.18) Contact Spacing x .250 (6.35) Row Spacing

THIS IS A C.A.D. GENERATED DRAWING DO NOT MAKE MANUAL REVISIONS TO MASTER.

846/896 SERIES HIGH TEMP CARD EDGE CONNECTOR PART NUMBER: 896-018-520-201

YOUR CONNECTION TO QUALITY & SERVICE

**EDAC INC** TORONTO, ONTARIO CANADA

THESE DRAWINGS AND SPECIFICATIONS ARE THE PROPERTY OF EDAC INC.,AND SHALL NOT BE REPRODUCED, OR COPIED OR USED AS THE BASIS FOR THE MANUFACTURE OR SALE OF APPARATUS WITHOUT WRITTEN PERMISSION.