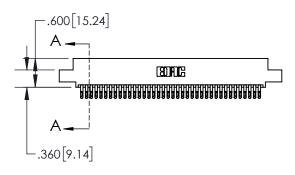

| .330[8.38]<br>CARD SLOT     |  |  |  |  |  |
|-----------------------------|--|--|--|--|--|
| 370[9.40]<br>SECTION A-A    |  |  |  |  |  |
| .160[4.06] POINT OF CONTACT |  |  |  |  |  |
| 200[5.08]                   |  |  |  |  |  |