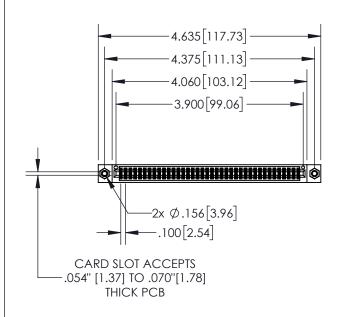

## **Contact Dimensions:**

555-Extender Board Bend (Code 500 Contacts)
See Sheet 2 for Contact Code 555, 556, 558, 559, 560 Dimensions

- 845/895 SERIES HIGH TEMP CARD FDGE CONNECTOR PART NUMBER: INSULATOR MATERIAL: THERMOPLASTIC, UL 94V-0
- CONTACT MATERIAL; COPPER TIN ALLOY
  CONTACT PLATING: GOLD ON THE MATING AREA, TIN PLATING
  ON THE CONTACT TAILS, NICKEL UNDERPLATE

| .330[8.38]<br>CARD SLOT     |  |  |  |  |  |
|-----------------------------|--|--|--|--|--|
| 370[9.40]<br>SECTION A-A    |  |  |  |  |  |
| .160[4.06] POINT OF CONTACT |  |  |  |  |  |
| 200[5.08]                   |  |  |  |  |  |