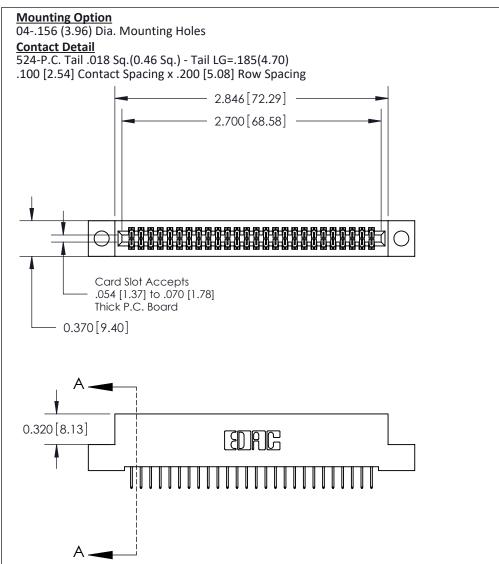

.240 [6.10] Point of Contact-

842/892 Series High Temp Card Edge Connector Part Number: 892-052-524-204

842 ENG MASTER J.LEE DATE: OCT. 06/09 SHEET 1 OF 3 NTS

**SECTION A-A** 

YOUR CONNECTION TO QUALITY & SERVICE