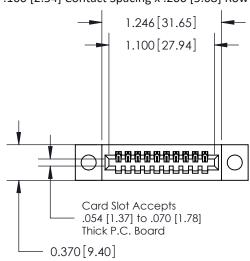

.240 [6.10] Point of Contact-

| 842/892 Series High Temp Card Edge Connector |
|----------------------------------------------|
| Part Number: 892-010-520-104                 |

YOUR CONNECTION TO QUALITY & SERVICE