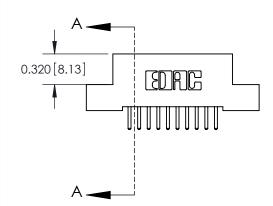

**Mounting Option** 

04-.156 (3.96) Dia. Mounting Holes

## **Contact Detail**

520-P.C. Tail .030x.018(0.76x0.46) - Tail LG=.185(4.70) .100 [2.54] Contact Spacing x .200 [5.08] Row Spacing





**See Accompanying Pages for:** 

- **Contact Bend Details**
- **Mounting Options**



.240 [6.10] Point of Contact-



| 842/892 Series High Temp Card Edge Connector |
|----------------------------------------------|
| Part Number: 892-010-520-104                 |

YOUR CONNECTION TO QUALITY & SERVICE

J.LEE DATE: OCT. 06/09 SHEET 1 OF 3 NTS 842 Assembly

842 ENG MASTER

THIS IS A C.A.D. GENERATED DRAWING DO NOT MAKE MANUAL REVISIONS TO MASTER

ORIGINAL (1)



| 842/892 Series High Temp Card Edge Connector<br>Contact Bend Detail |                                                                   | ACAD REFERENCE NO. 842 ENG MASTER |             |                  |        |
|---------------------------------------------------------------------|------------------------------------------