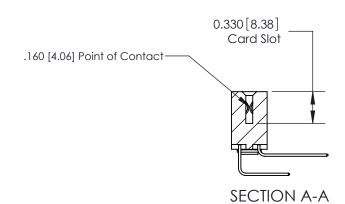

**See Accompanying Pages for:** 

**Contact Bend Details** 

837/887 Series High Temp Card Edge Connector Part Number: 887-042-558-203

**EDAC INC** TORONTO, ONTARIO CANADA

THESE DRAWINGS AND SPECIFICATIONS ARE THE PROPERTY OF EDAC INC.,AND SHALL NOT BE REPRODUCED, OR COPIED OR USED AS THE BASIS FOR THE MANUFACTURE OR SALE OF APPARATUS WITHOUT WRITTEN PERMISSION.