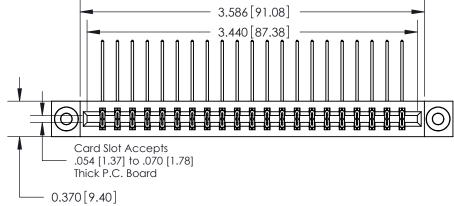

**See Accompanying Pages for:** 

**Contact Bend Details** 

837/887 Series High Temp Card Edge Connector Part Number: 887-042-558-203

**EDAC INC** TORONTO, ONTARIO CANADA

THESE DRAWINGS AND SPECIFICATIONS ARE THE PROPERTY OF EDAC INC.,AND SHALL NOT BE REPRODUCED, OR COPIED OR USED AS THE BASIS FOR THE MANUFACTURE OR SALE OF APPARATUS WITHOUT WRITTEN PERMISSION.