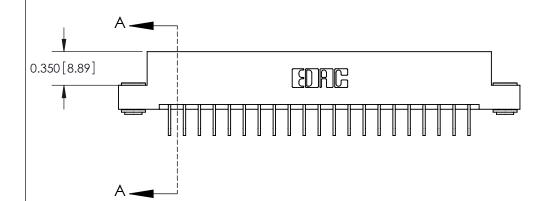

**See Accompanying Pages for:** 

**Contact Bend Details** 

837/887 Series High Temp Card Edge Connector Part Number: 887-042-558-203

**EDAC INC** TORONTO, ONTARIO CANADA

THESE DRAWINGS AND SPECIFICATIONS ARE THE PROPERTY OF EDAC INC.,AND SHALL NOT BE REPRODUCED, OR COPIED OR USED AS THE BASIS FOR THE MANUFACTURE OR SALE OF APPARATUS WITHOUT WRITTEN PERMISSION.