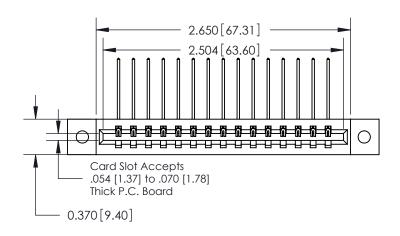

837/887 Series High Temp Card Edge Connector Part Number: 887-015-559-102

YOUR CONNECTION TO QUALITY & SERVICE

**EDAC INC** TORONTO, ONTARIO CANADA

THESE DRAWINGS AND SPECIFICATIONS ARE THE PROPERTY OF EDAC INC.,AND SHALL NOT BE REPRODUCED, OR COPIED OR USED AS THE BASIS FOR THE MANUFACTURE OR SALE OF APPARATUS WITHOUT WRITTEN PERMISSION.