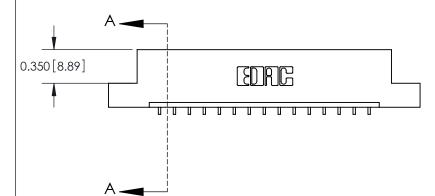

**Mounting Option** 

02-.128 (3.25) Dia. Mounting Holes

## **Contact Detail**

559-90 Degree Bend (Code 541 Contacts)

.156 [3.96] Contact Spacing x .200 [5.08] Row Spacing





THIS IS A C.A.D. GENERATED DRAWING DO NOT MAKE MANUAL REVISIONS TO MASTER.



ISSUE NUMBER

ORIGINAL



837/887 Series High Temp Card Edge Connector Part Number: 887-015-559-102

YOUR CONNECTION TO QUALITY & SERVICE

**EDAC INC** TORONTO, ONTARIO CANADA

THESE DRAWINGS AND SPECIFICATIONS ARE THE PROPERTY OF EDAC INC.,AND SHALL NOT BE REPRODUCED, OR COPIED OR USED AS THE BASIS FOR THE MANUFACTURE OR SALE OF APPARATUS WITHOUT WRITTEN PERMISSION.

| ACAD REFERENCE NO. | 837 ENG MASTER   |               |  |
|--------------------|------------------|---------------|--|
| DRAWN: J.LEE       | DATE: OCT. 06/09 |               |  |
| CHECKED:           | DATE:            |               |  |
| SCALE: NTS         | SHEET            | 1 <b>OF</b> 2 |  |
| DRAWING NUMBER     |                  | IS