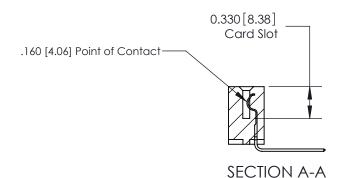

## **Contact Detail**

559-90 Degree Bend (Code 541 Contacts)

.156 [3.96] Contact Spacing x .200 [5.08] Row Spacing

THIS IS A C.A.D. GENERATED DRAWING DO NOT MAKE MANUAL REVISIONS TO MASTER.

ISSUE NUMBER

ORIGINAL