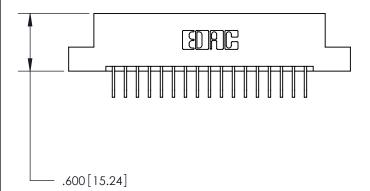

846/896 SERIES HIGH TEMP CARD EDGE CONNECTOR PART NUMBER: 846-034-558-202

**EDAC INC** TORONTO, ONTARIO CANADA

THESE DRAWINGS AND SPECIFICATIONS ARE THE PROPERTY OF EDAC INC., AND SHALL NOT BE REPRODUCED, OR COPIED OR USED AS THE BASIS FOR THE MANUFACTURE OR SALE OF APPARATUS WITHOUT WRITTEN PERMISSION.

<u>Contact Dimensions:</u>
558-90 Degree Bend (Code 541 Contacts)
See Sheet 2 for Contact Code 555, 556, 558, 559, 560 Dimensions

THIS IS A C.A.D. GENERATED DRAWING DO NOT MAKE MANUAL REVISIONS TO MASTER.