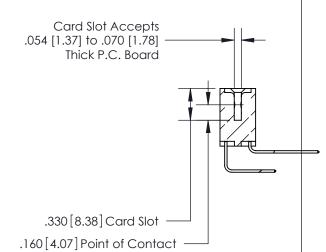

**Contact Code 558** 

## 846/896 SERIES HIGH TEMP CARD EDGE CONNECTOR CONTACT CODE 555,556,558,559,560 DIMENSIONS

.150 [3.81]

YOUR CONNECTION TO QUALITY & SERVICE

**Contact Code 559** 

**EDAC INC** TORONTO, ONTARIO CANADA

THESE DRAWINGS AND SPECIFICATIONS ARE THE PROPERTY OF EDAC INC.,AND SHALL NOT BE REPRODUCED, OR COPIED OR USED AS THE BASIS FOR THE MANUFACTURE OR SALE OF APPARATUS WITHOUT WRITTEN PERMISSION.