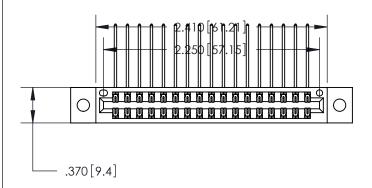

846/896 SERIES HIGH TEMP CARD EDGE CONNECTOR PART NUMBER: 846-034-558-202

**EDAC INC** TORONTO, ONTARIO CANADA

THESE DRAWINGS AND SPECIFICATIONS ARE THE PROPERTY OF EDAC INC., AND SHALL NOT BE REPRODUCED, OR COPIED OR USED AS THE BASIS FOR THE MANUFACTURE OR SALE OF APPARATUS WITHOUT WRITTEN PERMISSION.

<u>Contact Dimensions:</u>
558-90 Degree Bend (Code 541 Contacts)
See Sheet 2 for Contact Code 555, 556, 558, 559, 560 Dimensions

THIS IS A C.A.D. GENERATED DRAWING DO NOT MAKE MANUAL REVISIONS TO MASTER.