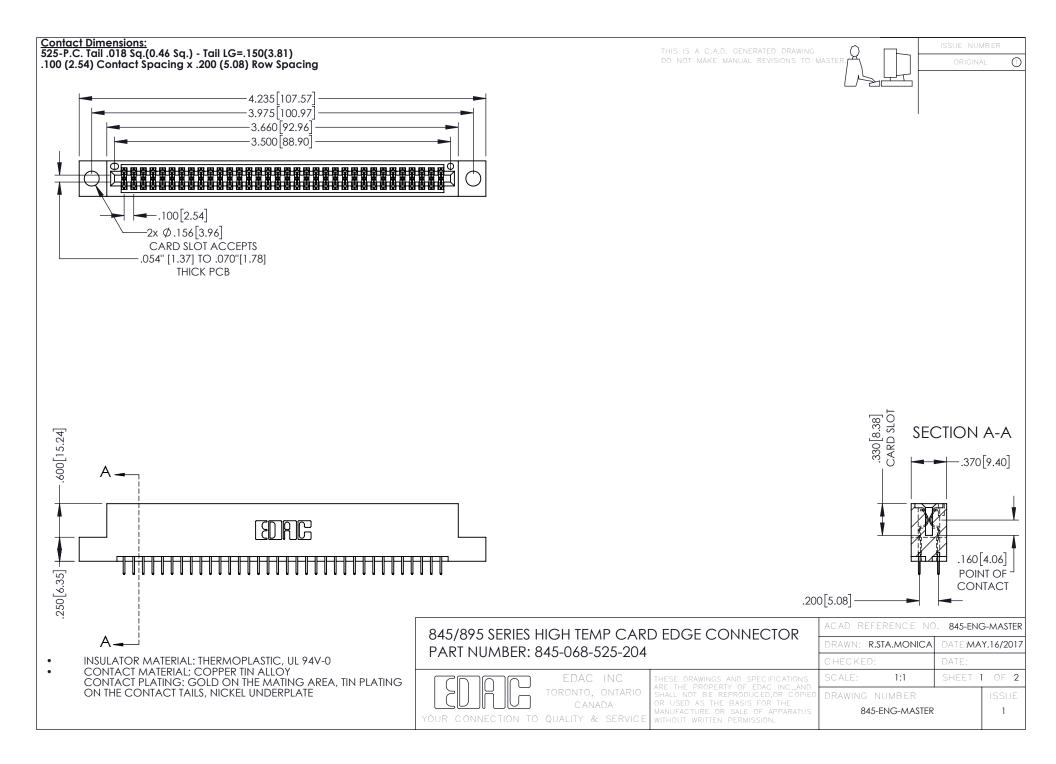

## 845/895 SERIES HIGH TEMP CARD EDGE CONNECTOR CONTACT CODE 555,556,558,559,560 DIMENSIONS

YOUR CONNECTION TO QUALITY & SERVICE

|   | ACAD REFERENCE NO. 845-ENG-MASTER |                  |
|---|-----------------------------------|------------------|
|   | DRAWN: R.STA.MONICA               | DATE:MAY.16/2017 |
|   | CHECKED:                          | DATE:            |
|   | SCALE: 1:1                        | SHEET 2 OF 2     |
| D | DRAWING NUMBER                    | ISSUE            |

845-ENG-MASTER