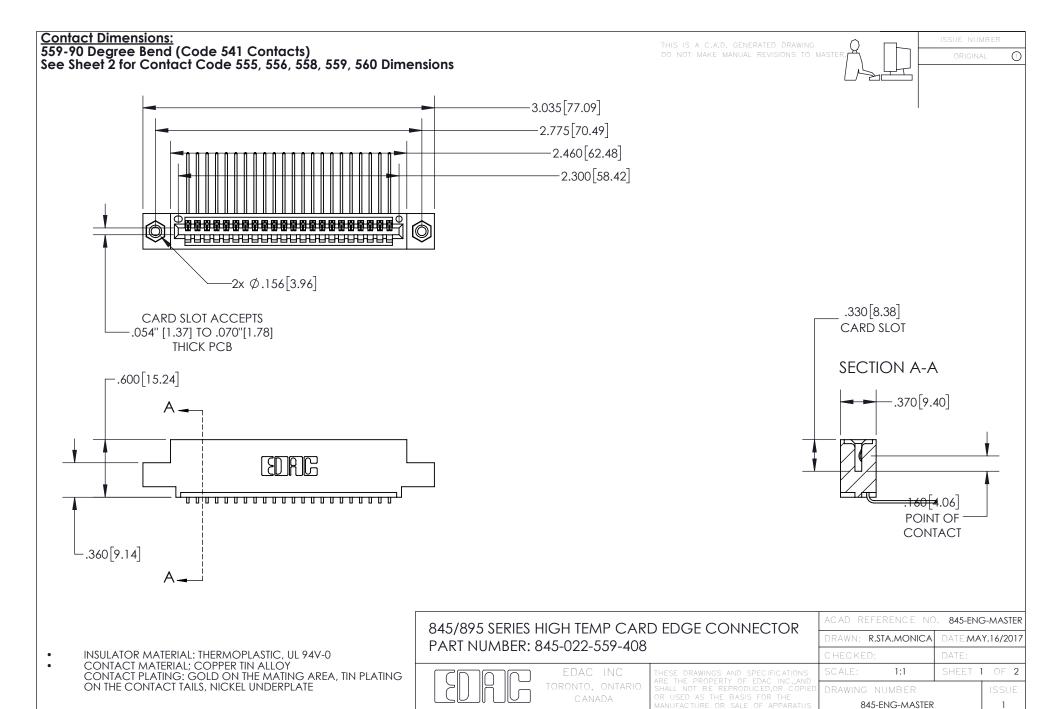

YOUR CONNECTION TO QUALITY & SERVICE

- INSULATOR MATERIAL: THERMOPLASTIC POLYESTER, UL 94V-0 DAP MATERIAL AVAILABLE UPON REQUEST
- CONTACT MATERIAL; COPPER ALLOY

CONTACT PLATING: GOLD ON THE MATING AREA, TIN PLATING ON THE CONTACT TAILS, NICKEL UNDERPLATE