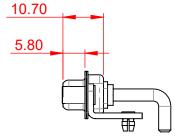

## NOTES:

MATERIAL: HOUSING: SHELL: CONTACT:

THERMOPLASTIC POLYESTER, UL94V-0 STEEL, TIN PLATED COPPER ALLOY, GOLD FLASH PLATED

OPERATING TEMPERATURE:

.X ±0.25 .XX ±0.13

.XXX ±0.05

POWER/CO-AX CONTACT RATING:30A (CURRENT)(IF PRESENT)SIGNAL CONTACT CURRENT RATING:5A PER CONTACTSIGNAL CONTACT RESISTANCE:10mΩ MAX.

INSULATOR RESISTANCE: DIELECTRIC WITHSTANDING VOLTAGE: 5000MΩ min. 1000V AC rms

-55°C ~ 125°C

|                    |                               | SW REFERENCE NO.: 630 COMBO ASSEMBLY                                                                                                                                                                           |                                 |                  |       |
|--------------------|-------------------------------|----------------------------------------------------------------------------------------------------------------------------------------------------------------------------------------------------------------|---------------------------------|------------------|-------|
|                    | COMBINATION D-SUB             |                                                                                                                                                                                                                | DRAWN: C.B                      | DATE: JAN. 01/20 | 19    |
|                    |                               |                                                                                                                                                                                                                | CHECKED:                        | DATE:            |       |
|                    | EDAC INC                      | THESE DRAWINGS AND SPECIFICATIONS<br>ARE THE PROPERTY OF EDAC INC.,AND<br>SHALL NOT BE REPRODUCED,OR COPIED<br>OR USED AS THE BASIS FOR THE<br>MANUFACTURE OR SALE OF APPARATUS<br>WITHOUT WRITTEN PERMISSION. | SCALE: (IN C.A.D. 1:1)          | SHEET 1 OF       | 2     |
|                    | TORONTO, ONTARIO<br>CANADA    |                                                                                                                                                                                                                | DRAWING NUMBER: 630-5W5-250-3T5 |                  | ISSUE |
| YOUR CONNECTION TO | INECTION TO QUALITY & SERVICE |                                                                                                                                                                                                                | PART NUMBER: 630-5W5            | -250-3T5         | 1     |