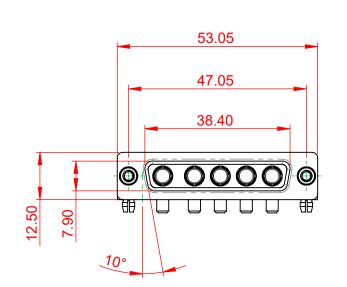

## NOTES:

MATERIAL: HOUSING: SHELL: CONTACT:

THERMOPLASTIC POLYESTER, UL94V-0 STEEL, TIN PLATED COPPER ALLOY, GOLD FLASH PLATED

OPERATING TEMPERATURE:

.X ±0.25 .XX ±0.13

.XXX ±0.05

POWER/CO-AX CONTACT RATING:30A (CURRENT)(IF PRESENT)SIGNAL CONTACT CURRENT RATING:5A PER CONTACTSIGNAL CONTACT RESISTANCE:10mΩ MAX.

INSULATOR RESISTANCE: DIELECTRIC WITHSTANDING VOLTAGE: 5000MΩ min. 1000V AC rms

-55°C ~ 125°C

|                    |                               | SW REFERENCE NO.: 630 COMBO ASSEMBLY                                                                                                                                                                           |                                 |                  |       |
|--------------------|-------------------------------|----------------------------------------------------------------------------------------------------------------------------------------------------------------------------------------------------------------|---------------------------------|------------------|-------|
|                    | COMBINATION D-SUB             |                                                                                                                                                                                                                | DRAWN: C.B                      | DATE: JAN. 01/20 | 19    |
|                    |                               |                                                                                                                                                                                                                | CHECKED:                        | DATE:            |       |
|                    | EDAC INC                      | THESE DRAWINGS AND SPECIFICATIONS<br>ARE THE PROPERTY OF EDAC INC.,AND<br>SHALL NOT BE REPRODUCED,OR COPIED<br>OR USED AS THE BASIS FOR THE<br>MANUFACTURE OR SALE OF APPARATUS<br>WITHOUT WRITTEN PERMISSION. | SCALE: (IN C.A.D. 1:1)          | SHEET 1 OF       | 2     |
|                    | TORONTO, ONTARIO<br>CANADA    |                                                                                                                                                                                                                | DRAWING NUMBER: 630-5W5-250-3T5 |                  | ISSUE |
| YOUR CONNECTION TO | INECTION TO QUALITY & SERVICE |                                                                                                                                                                                                                | PART NUMBER: 630-5W5            | -250-3T5         | 1     |