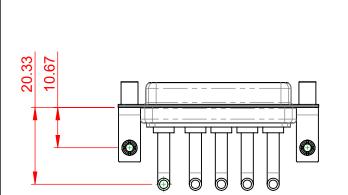

## NOTES:

MATERIAL: HOUSING: SHELL: CONTACT:

THERMOPLASTIC POLYESTER, UL94V-0 STEEL, TIN PLATED COPPER ALLOY, GOLD FLASH PLATED

OPERATING TEMPERATURE:

.X ±0.25 .XX ±0.13

.XXX ±0.05

POWER/CO-AX CONTACT RATING:30A (CURRENT)(IF PRESENT)SIGNAL CONTACT CURRENT RATING:5A PER CONTACTSIGNAL CONTACT RESISTANCE:10mΩ MAX.

INSULATOR RESISTANCE: DIELECTRIC WITHSTANDING VOLTAGE: 5000MΩ min. 1000V AC rms

-55°C ~ 125°C

|                    |                               | SW REFERENCE NO.: 630 COMBO ASSEMBLY                                                                                                                                                                           |                                 |                  |       |
|--------------------|-------------------------------|----------------------------------------------------------------------------------------------------------------------------------------------------------------------------------------------------------------|---------------------------------|------------------|-------|
|                    | COMBINATION D-SUB             |                                                                                                                                                                                                                | DRAWN: C.B                      | DATE: JAN. 01/20 | 19    |
|                    |                               |                                                                                                                                                                                                                | CHECKED:                        | DATE:            |       |
|                    | EDAC INC                      | THESE DRAWINGS AND SPECIFICATIONS<br>ARE THE PROPERTY OF EDAC INC.,AND<br>SHALL NOT BE REPRODUCED,OR COPIED<br>OR USED AS THE BASIS FOR THE<br>MANUFACTURE OR SALE OF APPARATUS<br>WITHOUT WRITTEN PERMISSION. | SCALE: (IN C.A.D. 1:1)          | SHEET 1 OF       | 2     |
|                    | TORONTO, ONTARIO<br>CANADA    |                                                                                                                                                                                                                | DRAWING NUMBER: 630-5W5-250-3T5 |                  | ISSUE |
| YOUR CONNECTION TO | INECTION TO QUALITY & SERVICE |                                                                                                                                                                                                                | PART NUMBER: 630-5W5            | -250-3T5         | 1     |