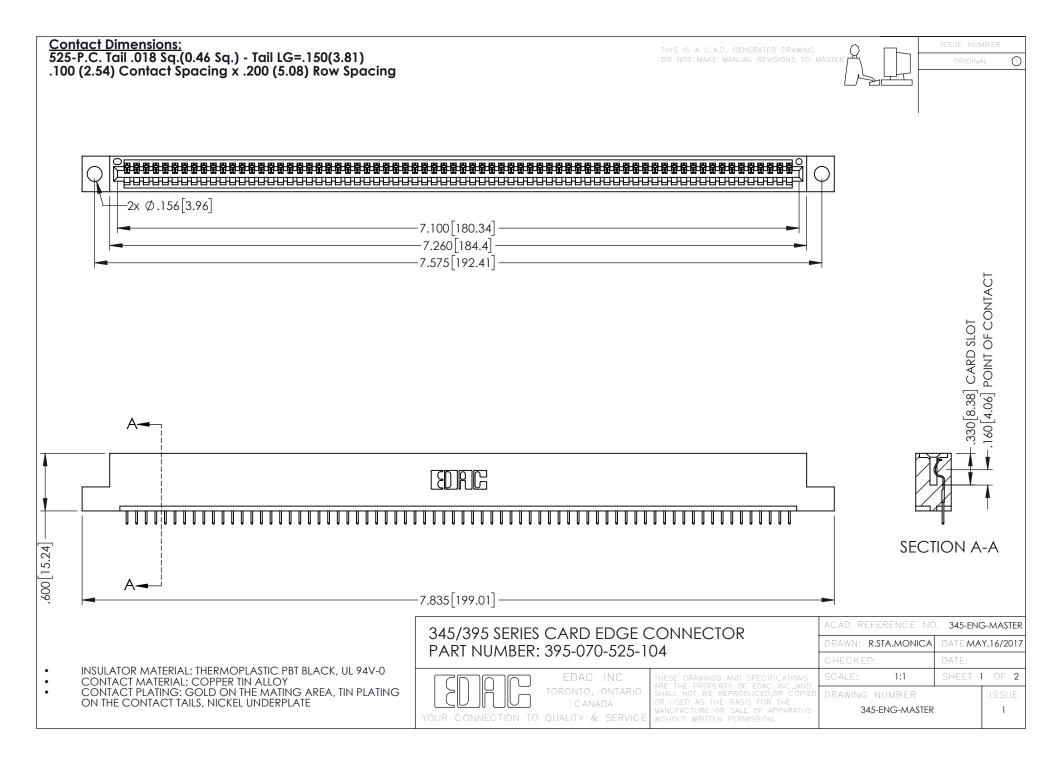

## 345/395 SERIES CARD EDGE CONNECTOR CONTACT CODE 555,556,558,559,560 DIMENSIONS

YOUR CONNECTION TO QUALITY & SERVICE

|    | ACAD REFERENCE NO. 345-ENG-MASTER |                  |
|----|-----------------------------------|------------------|
| 3  | DRAWN: R.STA.MONICA               | DATE:MAY.16/2017 |
|    | CHECKED:                          | DATE:            |
| ,  | SCALE: 1:1                        | SHEET 2 OF 2     |
| ΞD | DRAWING NUMBER                    | ISSUE            |