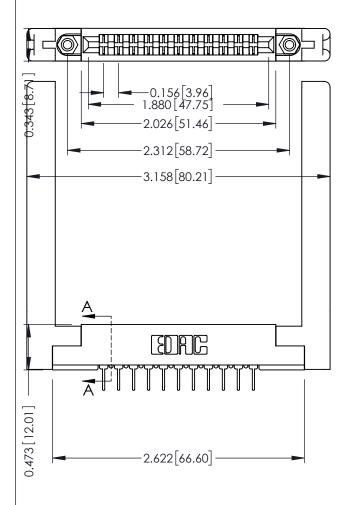

Mounting Option
.468 (11.89) Offset Card Guides

**Contact Detail** 

PC Tail .023x.013(0.58x0.33) - Tail LG=.213(5.41)

THIS IS A C.A.D. GENERATED DRAWING DO NOT MAKE MANUAL REVISIONS TO MAS

ISSUE NUMBER

ORIGINAL

.156 [3.96] Contact Spacing x .200 [5.08] Row Spacing

**See Accompanying Pages for:** 

- Contact Bend Details
- Mounting Options

| 307 / 357 Card Edge Connector<br>Part Number: 357-022-524-258         |                                                                                                                                                                                                 | ACAD REFERENCE NO. 307 ENG MASTER |             |                  |        |
|-----------------------------------------------------------------------|-------------------------------------------------------------------------------------------------------------------------------------------------------------------------------------------------|-----------------------------------|-------------|------------------|--------|
|                                                                       |                                                                                                                                                                                                 | DRAWN:                            | J.LEE       | DATE: AUG. 11/09 |        |
|                                                                       |                                                                                                                                                                                                 | CHECKED                           | ):          | DATE:            |        |
| EDAC INC TORONTO, ONTARIO CANADA YOUR CONNECTION TO QUALITY & SERVICE | THESE DRAWINGS AND SPECIFICATIONS ARE THE PROPERTY OF EDAC INC.,AND SHALL NOT BE REPRODUCED,OR COPIED OR USED AS THE BASIS FOR THE MANUFACTURE OR SALE OF APPARATUS WITHOUT WRITTEN PERMISSION. | SCALE:                            | NTS         | SHEET            | 1 OF 3 |
|                                                                       |                                                                                                                                                                                                 | DRAWING                           | NUMBER      |                  | ISSUE  |
|                                                                       |                                                                                                                                                                                                 | 3                                 | 07 Assembly |                  | 1      |