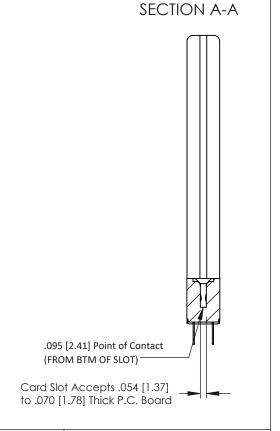

Mounting Option
.468 (11.89) Offset Card Guides

**Contact Detail** 

PC Tail .023x.013(0.58x0.33) - Tail LG=.213(5.41)

THIS IS A C.A.D. GENERATED DRAWING DO NOT MAKE MANUAL REVISIONS TO MAS

ISSUE NUMBER

ORIGINAL