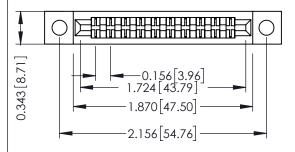

Mounting Option
.128 (3.25) Dia. Mounting Holes

**Contact Detail** 

Wire Hole .087x.013(2.21x0.33) - Tail LG .282(7.16) .156 [3.96] Contact Spacing x .200 [5.08] Row Spacing THIS IS A C.A.D. GENERATED DRAWING DO NOT MAKE MANUAL REVISIONS TO MAS