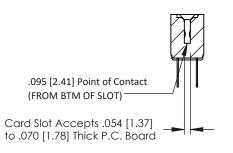

Mounting Option
.128 (3.25) Dia. Mounting Holes

**Contact Detail** 

Wire Hole .087x.013(2.21x0.33) - Tail LG .282(7.16) .156 [3.96] Contact Spacing x .200 [5.08] Row Spacing THIS IS A C.A.D. GENERATED DRAWING DO NOT MAKE MANUAL REVISIONS TO MAS