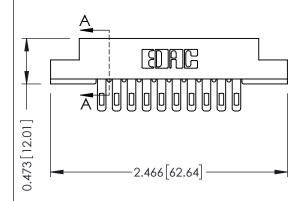

## SECTION A-A

307 ENG MASTER

DATE: AUG. 11/09

SHEET 1 OF 3

| 307 / 357 Card Edge Connector<br>Part Number: 357-020-400-202 |                                                                                                                                                                                                 | ACAD REFERENCE NO |             |
|---------------------------------------------------------------|-------------------------------------------------------------------------------------------------------------------------------------------------------------------------------------------------|-------------------|-------------|
|                                                               |                                                                                                                                                                                                 | DRAWN:            | J.LEE       |
|                                                               |                                                                                                                                                                                                 | CHECKED:          |             |
|                                                               | THESE DRAWINGS AND SPECIFICATIONS ARE THE PROPERTY OF EDAC INC.,AND SHALL NOT BE REPRODUCED,OR COPIED OR USED AS THE BASIS FOR THE MANUFACTURE OR SALE OF APPARATUS WITHOUT WRITTEN PERMISSION. | SCALE:            | NTS         |
|                                                               |                                                                                                                                                                                                 | DRAWING           | NUMBER      |
|                                                               |                                                                                                                                                                                                 | 3                 | 07 Assembly |